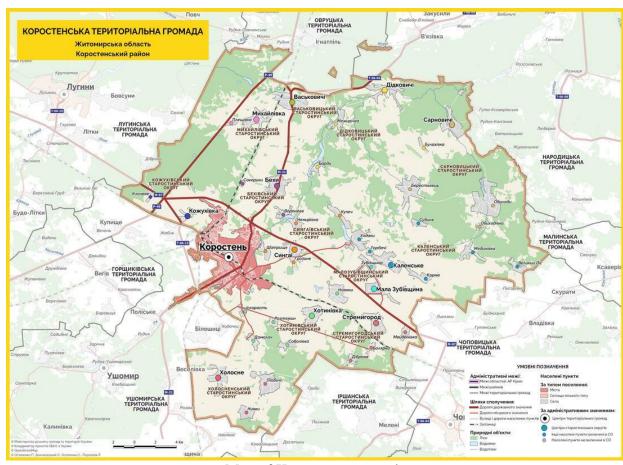

# 1.1. Cartographic representation ok Korosten community in Korosten district

Map of Korosten district

Map of Korosten community

The ratio of the number of community residents to the population of the district and region

**The city council's working hours are** Monday-Friday from 8 a.m. to 5 p.m., lunch break from 12 p.m. to 1 p.m., and Saturday-Sunday are days off.

When the community was amalgamated, it included 44 settlements (1 town, 42 villages, 1 settlement), in particular: Bardy, Berestovets, Behy, Bolyarka, Bulakhivka, Vaskovychi, Velykyi Lis, Voronove, Horbachi, Grozyno, Dibrova, Didkovychi, Domoloch, Zlobychi, Zubivshchyna, Iskorost', Kalenske, Klocheve, Kozhukhivka, Korma, Korosten', Kupech villages, Maidanivka, Mala Zubivshchyna, Medynivka, Mezhyrichka, Mykhaylivka, Nemyrivka, Nyvky, Novaky, Obykhody, Obykhodivka, Plashchivka, Roztyazhyn, Sarnovychi, Synhai, Sobolivka, Sokoryky, Stremyhorod, Subyne, Khodaky, Kholosne, Khotynivka, Shatryshche.