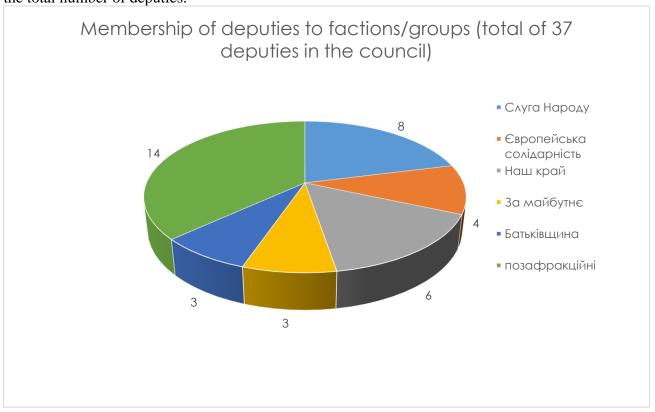

## 2.5 The deputy corps

| №  | Last name, first       | Day, month,   | Position and place of work                                                            | No. of the electoral  |
|----|------------------------|---------------|---------------------------------------------------------------------------------------|-----------------------|
|    | name                   | year of birth |                                                                                       | district              |
| 1  | Dmytro Boiko           | 12.05.1978    | Chief Power Engineer Municipal Heat Supply Company                                    | 2                     |
| 2  | Mykola Vaskovych       | 11.03.1967    | Head Doctor of Primary health care center                                             | 2                     |
| 3  | Andrii<br>Vasianovych  | 05.09.1989    | -                                                                                     | 1                     |
| 4  | Oleg Gavenko           | 01.06.1977    | LLC "Empire of Advertising" director                                                  | 4                     |
| 5  | Vitalii Gryschenko     | 16.04.1985    | Locomotive depot/locksmith                                                            | 3                     |
| 6  | Andrii Gurinchuk       | 01.02.1984    | Korosten Children's and Youth<br>Sports School / senior coach,<br>teacher             | 4                     |
| 7  | Volodymyr<br>Guskov    | 21.02.1970    | Private entrepreneur                                                                  | 2                     |
| 8  | Vadym Didkivskiy       | 20.10.1972    | "EuroLifeUkraine"                                                                     | 1                     |
| 9  | Dmytro Didus           | 22.03.1975    | PJSC "Ukrzaliznytsia"<br>Paramilitary security                                        | 1                     |
| 10 | Ihor Yesin             | 28.06.1976    | Korosten Department of Labor<br>and Social Protection of the City<br>Council/<br>Head | І-й в списку          |
| 11 | Mykola Zayetc          | 27.01.1984    | Health Care Department of the Executive Committee of the KCSA/ Head of the Department | 3                     |
| 12 | Tetiana<br>Kereselidze | 01.12.1985    | Center for extracurricular education/ director director                               | The first in the list |
| 13 | Vladyslav<br>kovalchuk | 09.08.1974    | Military pensioner                                                                    | 3                     |
| 14 | Yulia Kozak            | 28.01.1986    | tutor                                                                                 | 2                     |
| 15 | Valentyna<br>Krayevska |               | Primary health care center /obstetrician-gynecologist                                 | 1                     |
| 16 | Roman Iliyashuk        | 30.07.1980    | military                                                                              | 3                     |
| 17 | Alla Krasnokutska      | 26.02.1964    | Department of Education of the Executive Committee/ head                              | 1                     |
| 18 | Oksana<br>Kuznetcova   |               | Korosten City Lyceum #2<br>named after V. Syngaivskyi/<br>Director<br>director        | 3                     |
| 19 | Valentyna<br>Lazarenko | 23.07.19882   | Korosten Geriatric Nursing<br>Home / Director<br>director                             | The first in the list |
| 20 | Vita Lytvyniuk         | 17.07.1983    | Executive Committee of the                                                            | 2                     |

The representation of women in the deputy body of the council is 15 people, which is 40.5% of the total number of deputies.