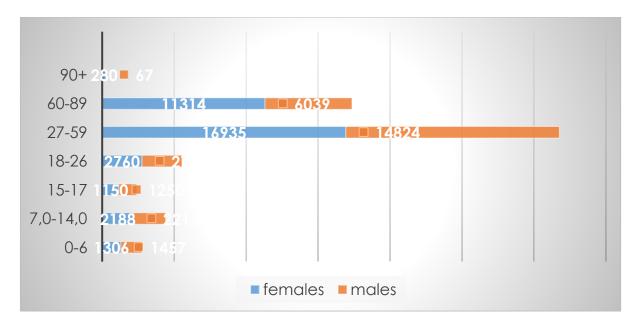

| $\mathbf{O}$ | f | tŀ | es | e |
|--------------|---|----|----|---|
|              |   |    |    |   |

| Gender    | 0-6<br>years<br>old | 7-14<br>years<br>old | 15-17<br>years<br>old | 18-26<br>years<br>old | 27-59<br>years<br>old | 60-89<br>years<br>old | 90+<br>years<br>old | Total |
|-----------|---------------------|----------------------|-----------------------|-----------------------|-----------------------|-----------------------|---------------------|-------|
|           |                     |                      |                       |                       |                       |                       |                     |       |
| Male      | 1306                | 2188                 | 1150                  | 2760                  | 16935                 | 11314                 | 280                 | 35933 |
| Female    | 1457                | 2217                 | 1250                  | 2779                  | 14824                 | 6039                  | 67                  | 28633 |
| Total in  | 2763                | 4405                 | 2400                  | 5539                  | 31759                 | 17353                 | 347                 | 64566 |
| community |                     |                      |                       |                       |                       |                       |                     |       |

| Khotynivka | 315   | 148   | 5    | 15   | 6    | 6   | 84   | 32  | 0  | 167   | 12  | 2   | 2   | 11  | 85    | 51   | 4   |
|------------|-------|-------|------|------|------|-----|------|-----|----|-------|-----|-----|-----|-----|-------|------|-----|
| Shatrysche | 345   | 166   | 6    | 13   | 10   | 7   | 96   | 33  | 1  | 179   | 7   | 20  | 13  | 13  | 73    | 53   | 0   |
| Total      | 64588 | 28633 | 1457 | 2217 | 1250 | 277 | 1482 | 603 | 67 | 35933 | 130 | 218 | 115 | 276 | 16935 | 1131 | 280 |
|            |       |       |      |      |      | 9   | 4    | 9   |    |       | O   | ð   | U   | U   |       | 4    |     |