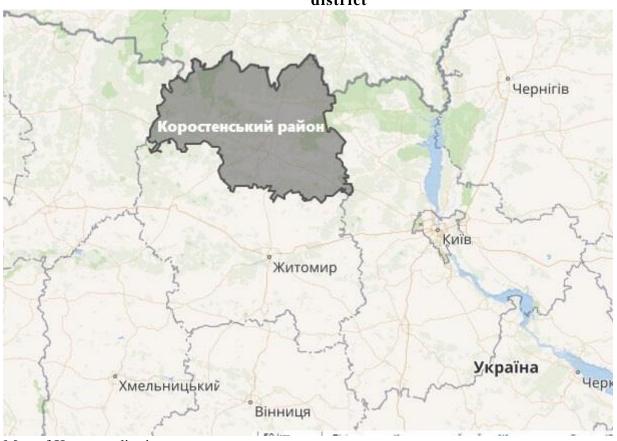

# 1.1. Cartographic representation ok Korosten community in Korosten district

Map of Korosten district

Map of Korosten community

The ratio of the number of community residents to the population of the district and region

| Regions   | Square,<br>км² | Community area<br>in % of the total<br>area of the<br>rayon/oblast | Current<br>population<br>(as of<br>01.01.2025) | Community population in % of the total population of the district/region | Population<br>density,<br>thousand<br>people/km2 |
|-----------|----------------|--------------------------------------------------------------------|------------------------------------------------|--------------------------------------------------------------------------|--------------------------------------------------|
| Community | 809,06         | 7,49 %                                                             | 64566                                          | 6,15%                                                                    | 0,090                                            |
| Region    | 10 898         | 36,54 %                                                            | 251 557                                        | 21,2%                                                                    | 0,036                                            |
| Oblast'   | 29 827         | 100 %                                                              | 1179032                                        | 100%                                                                     | 0,039                                            |