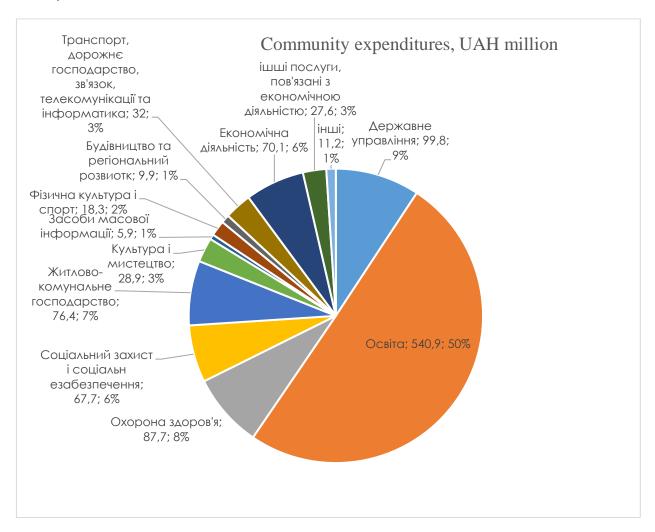

uding: the general fund - UAH 878,274.1 thousand, and the special fund - UAH 61,738.5 thousand, official transfers - UAH 186,409.2 thousand.

Community expenditures for 2024 amounted to UAH 1,076,392.6 thousand, In particular: public administration - UAH 99.8 million; education - UAH 540.9 million; healthcare - UAH 87.7 million; social protection and social security - UAH 62.7 million; housing and communal services - UAH 76.4 million; culture and art - UAH 28.9 million; media - UAH 5.9 million. UAH 18.3 million; physical culture and sports 18.3 million; construction and regional

development 9.9 million; transport, road infrastructure, communications, telecommunications and informatics 32.0 million; economic activity 70.1 million; other services related to economic activity 27.6 million.



#### 5. Infrastructure development

#### 5.1 Transport complex and communication

Korosten is one of the largest railway junctions in Ukraine. It is the intersection of such important railways as Kyiv-Kovel, Kyiv-Lviv-Uzhhorod, and Lviv-Luhansk. The Korosten railway junction is used not only for internal Ukrainian transport and economic connections, but also for connections with neighboring and foreign countries.

In 2024, passenger transportation was carried out on 9 city routes served by 14 buses. The list of bus routes that provide transportation in the community:

- 1 "Railway Station Polissia Reservoir"
- 2 "Railway station Pashyny"
- 2B "Pashyny Gastello"
- 3 "Railway station Korosten-Podilskyi Chyhyry"
- 4 "Railway station Kyivska"
- 5 "Railway station Bilokorovytske highway"
- 6