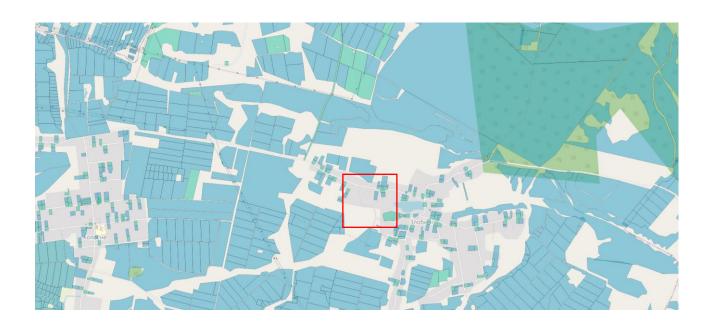

## Information about free industrial spaces (premises) 171.8 sq.m.

#### Kozarenka Romana St., 45-B, Bekhy village, Korostensky district