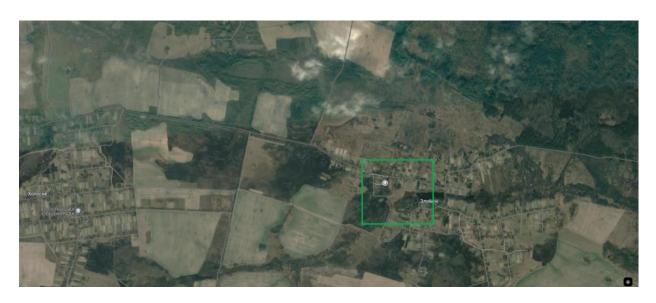

## Information about free industrial spaces (premises) 171.8 sq.m.

#### Kozarenka Romana St., 45-B, Bekhy village, Korostensky district