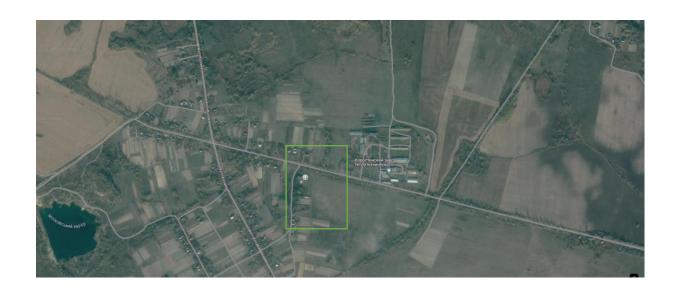

#### Information about free industrial spaces (premises) Tsentralna St., 33 A, Iskorost village, Korostensky district

| The name of the production area                                       | Non-residential buildings and structures on                                                                                                                                                                                                                                                                                                                                                                                                         |
|-----------------------------------------------------------------------|-----------------------------------------------------------------------------------------------------------------------------------------------------------------------------------------------------------------------------------------------------------------------------------------------------------------------------------------------------------------------------------------------------------------------------------------------------|
|                                                                       | the street. Tsentralna,                                                                                                                                                                                                                                                                                                                                                                                                                             |
|                                                                       | 33-A, Iskorost village, Korostensky district                                                                                                                                                                                                                                                                                                                                                                                                        |
|                                                                       | ·                                                                                                                                                                                                                                                                                                                                                                                                                                                   |
| Name of the settlement                                                | St. Tsentralna, 33 A, Iskorost village                                                                                                                                                                                                                                                                                                                                                                                                              |
| District                                                              | Korostensky                                                                                                                                                                                                                                                                                                                                                                                                                                         |
| Region                                                                | Zhytomyr                                                                                                                                                                                                                                                                                                                                                                                                                                            |
| Owner                                                                 | Korosten City Council                                                                                                                                                                                                                                                                                                                                                                                                                               |
| Ownership                                                             | Communal                                                                                                                                                                                                                                                                                                                                                                                                                                            |
| Web-site                                                              | https://korosten-rada.gov.ua/                                                                                                                                                                                                                                                                                                                                                                                                                       |
| Coordinates on Google Maps                                            | 50°54'58.1"N 28°39'37.8"E                                                                                                                                                                                                                                                                                                                                                                                                                           |
| Driveways                                                             |                                                                                                                                                                                                                                                                                                                                                                                                                                                     |
| Distance to the nearest district center, (km)                         | 5 km                                                                                                                                                                                                                                                                                                                                                                                                                                                |
| Distance to the nearest regional center, (km)                         | 88 км km                                                                                                                                                                                                                                                                                                                                                                                                                                            |
| Availability of an access railway track                               | "Drevlyanka" station - 6 km;                                                                                                                                                                                                                                                                                                                                                                                                                        |
|                                                                       | Shchorsivka station - 8.5 km.                                                                                                                                                                                                                                                                                                                                                                                                                       |
| Name of the nearest railway freight station and                       | Korosten station 6 km.                                                                                                                                                                                                                                                                                                                                                                                                                              |
| distance to it, (km)                                                  |                                                                                                                                                                                                                                                                                                                                                                                                                                                     |
| The presence of an access road with a hard                            | 0,5 km                                                                                                                                                                                                                                                                                                                                                                                                                                              |
| surface for trucks                                                    |                                                                                                                                                                                                                                                                                                                                                                                                                                                     |
| Distance to the state highway (km)                                    | M-07 10,7 km; P-28 15,6 km                                                                                                                                                                                                                                                                                                                                                                                                                          |
| Name of the nearest airport and distance to it,                       | 172 km                                                                                                                                                                                                                                                                                                                                                                                                                                              |
| km                                                                    |                                                                                                                                                                                                                                                                                                                                                                                                                                                     |
| Characteristics of production areas                                   |                                                                                                                                                                                                                                                                                                                                                                                                                                                     |
| Area (thousand square meters)                                         | 300 square meters                                                                                                                                                                                                                                                                                                                                                                                                                                   |
| Technical condition (perfect, good, average,                          | Bad, in need of major repairs                                                                                                                                                                                                                                                                                                                                                                                                                       |
| bad)                                                                  | 0 1 1                                                                                                                                                                                                                                                                                                                                                                                                                                               |
| What basic work must be done to prepare the                           | Overhaul                                                                                                                                                                                                                                                                                                                                                                                                                                            |
| area for the production process                                       |                                                                                                                                                                                                                                                                                                                                                                                                                                                     |
| Can these works be done at the owner's expense                        | no                                                                                                                                                                                                                                                                                                                                                                                                                                                  |
| Additional Information                                                | NT 11 11 11 11 1 1 1 1 1 1 1 1 1 1 1 1 1                                                                                                                                                                                                                                                                                                                                                                                                            |
|                                                                       | Non-residential buildings and structures need                                                                                                                                                                                                                                                                                                                                                                                                       |
|                                                                       | major repairs. The presence of an access road                                                                                                                                                                                                                                                                                                                                                                                                       |
|                                                                       | _                                                                                                                                                                                                                                                                                                                                                                                                                                                   |
| Information about the contact person                                  | major repairs. The presence of an access road                                                                                                                                                                                                                                                                                                                                                                                                       |
| Information about the contact person Name, surname                    | major repairs. The presence of an access road                                                                                                                                                                                                                                                                                                                                                                                                       |
|                                                                       | major repairs. The presence of an access road and the possibility of connecting electricity.                                                                                                                                                                                                                                                                                                                                                        |
| Name, surname                                                         | major repairs. The presence of an access road and the possibility of connecting electricity.  Oleksandr Yasynetskyi                                                                                                                                                                                                                                                                                                                                 |
| Name, surname                                                         | major repairs. The presence of an access road and the possibility of connecting electricity.  Oleksandr Yasynetskyi  Deputy mayor for the activities of the executive bodies of the council in the spheres of balanced economic and social development                                                                                                                                                                                              |
| Name, surname                                                         | major repairs. The presence of an access road and the possibility of connecting electricity.  Oleksandr Yasynetskyi  Deputy mayor for the activities of the executive bodies of the council in the spheres of balanced economic and social development of the territorial community, implementation                                                                                                                                                 |
| Name, surname                                                         | major repairs. The presence of an access road and the possibility of connecting electricity.  Oleksandr Yasynetskyi  Deputy mayor for the activities of the executive bodies of the council in the spheres of balanced economic and social development of the territorial community, implementation of the state budget policy on the territory of                                                                                                  |
| Name, surname                                                         | major repairs. The presence of an access road and the possibility of connecting electricity.  Oleksandr Yasynetskyi  Deputy mayor for the activities of the executive bodies of the council in the spheres of balanced economic and social development of the territorial community, implementation of the state budget policy on the territory of the community and communal property of the                                                       |
| Name, surname Position                                                | major repairs. The presence of an access road and the possibility of connecting electricity.  Oleksandr Yasynetskyi  Deputy mayor for the activities of the executive bodies of the council in the spheres of balanced economic and social development of the territorial community, implementation of the state budget policy on the territory of the community and communal property of the territorial community                                 |
| Name, surname Position  Language of communication                     | major repairs. The presence of an access road and the possibility of connecting electricity.  Oleksandr Yasynetskyi  Deputy mayor for the activities of the executive bodies of the council in the spheres of balanced economic and social development of the territorial community, implementation of the state budget policy on the territory of the community and communal property of the territorial community  Ukrainian                      |
| Name, surname Position                                                | major repairs. The presence of an access road and the possibility of connecting electricity.  Oleksandr Yasynetskyi  Deputy mayor for the activities of the executive bodies of the council in the spheres of balanced economic and social development of the territorial community, implementation of the state budget policy on the territory of the community and communal property of the territorial community                                 |
| Name, surname Position  Language of communication                     | major repairs. The presence of an access road and the possibility of connecting electricity.  Oleksandr Yasynetskyi  Deputy mayor for the activities of the executive bodies of the council in the spheres of balanced economic and social development of the territorial community, implementation of the state budget policy on the territory of the community and communal property of the territorial community  Ukrainian                      |
| Name, surname Position  Language of communication Phone number        | major repairs. The presence of an access road and the possibility of connecting electricity.  Oleksandr Yasynetskyi  Deputy mayor for the activities of the executive bodies of the council in the spheres of balanced economic and social development of the territorial community, implementation of the state budget policy on the territory of the community and communal property of the territorial community  Ukrainian  +38 (04142) 9-62-26 |
| Name, surname Position  Language of communication Phone number E-mail | major repairs. The presence of an access road and the possibility of connecting electricity.  Oleksandr Yasynetskyi  Deputy mayor for the activities of the executive bodies of the council in the spheres of balanced economic and social development of the territorial community, implementation of the state budget policy on the territory of the community and communal property of the territorial community  Ukrainian  +38 (04142) 9-62-26 |

| Selling price, USD USA/m. sq.                 | By appointment |
|-----------------------------------------------|----------------|
| Date of information preparation (month, year) | November 2024  |