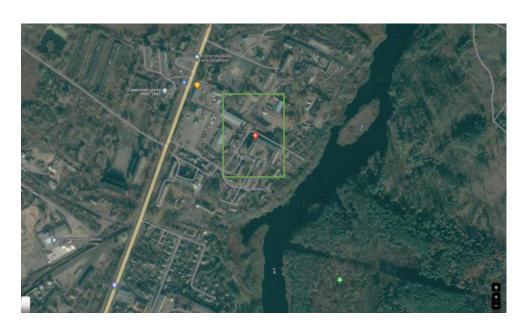

# Information about free industrial spaces (premises) 674.6 sq.m. St. T. Krali, 62-B, Korosten city, Korosten district

| The name of the production area                               | Non-residential building on the street T. Krali, 62-B, Korosten city, Korosten district |
|---------------------------------------------------------------|-----------------------------------------------------------------------------------------|
| Name of the settlement                                        | St. T. Krali, 62-B, Korosten                                                            |
| District                                                      | Korostensky                                                                             |
| Region                                                        | Zhytomyr                                                                                |
| Owner                                                         | Korosten City Council                                                                   |
| Ownership                                                     | Communal                                                                                |
| Web-site                                                      | https://korosten-rada.gov.ua/                                                           |
| Coordinates on Google Maps                                    | 50°55'35.1"N 28°34'57.6"E                                                               |
| Drive                                                         |                                                                                         |
| Distance to the nearest district center, (km)                 | 6 km                                                                                    |
| Distance to the nearest regional center, (km)                 | 82 km                                                                                   |
| Availability of an access railway track                       | 1,9 km Cholivka station                                                                 |
| Name of the nearest railway freight station and               | 10 km Korosten-Podil'sky station                                                        |
| distance to it, (km)                                          | 10 km Korosten-rodn sky station                                                         |
| The presence of an access road with a hard surface for trucks | 0,1 km                                                                                  |
| Distance to the state highway (km)                            | M-07 - 10 km; P-49 – 5 km                                                               |
| Name of the nearest airport and distance to it,               | 175 km                                                                                  |
| km                                                            | 173 KIII                                                                                |
| Characteristics of                                            | nroduction areas                                                                        |
| Area (thousand square meters)                                 | 674,6 sq. km                                                                            |
| What basic work must be done to prepare the                   | Overhaul                                                                                |
| area for the production process                               | o verman                                                                                |
| Can these works be done at the owner's                        | no                                                                                      |
| expense                                                       |                                                                                         |
| Additional Information                                        | The non-residential building needs major                                                |
|                                                               | repairs. The presence of an access road and                                             |
|                                                               | the possibility of connecting electricity.                                              |
| Information about                                             |                                                                                         |
| Name, surname                                                 | Oleksandr Yasynetskyi                                                                   |
| Position                                                      | Deputy mayor for the activities of the                                                  |
|                                                               | executive bodies of the council in the spheres                                          |
|                                                               | of balanced economic and social development                                             |
|                                                               | of the territorial community, implementation                                            |
|                                                               | of the state budget policy on the territory of                                          |
|                                                               | the community and communal property of the                                              |
|                                                               | territorial community                                                                   |
| Language of communication                                     | Ukrainian                                                                               |
| Phone number                                                  | +38 (04142) 9-62-26                                                                     |
| E-mail                                                        | General_department@korosten-rada.gov.ua                                                 |
| Terms of transfer                                             | r to the investor                                                                       |
| Rent, permanent use, sale, other                              | selling                                                                                 |
| The cost of rent per year, USD. USA./m. sq.                   | By appointment                                                                          |
| Selling price, USD USA/m. sq.                                 | By appointment                                                                          |
|                                                               |                                                                                         |
| Date of information preparation (month, year)                 | October 2023                                                                            |