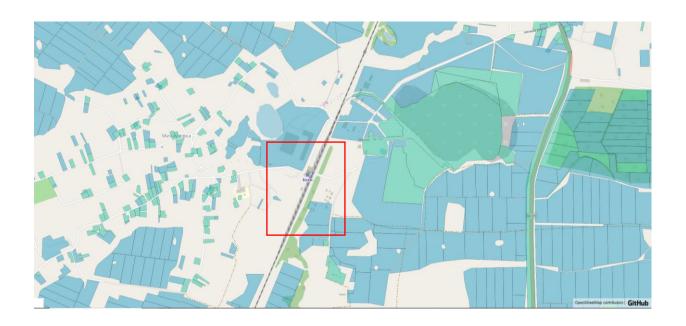

#### Information about free industrial spaces (premises) Tsentralna St., 33 A, Iskorost village, Korostensky district

| The name of the production area                                       | Non-residential buildings and structures on                                                                                                                                                                                                                                                                                                                                                                                                         |
|-----------------------------------------------------------------------|-----------------------------------------------------------------------------------------------------------------------------------------------------------------------------------------------------------------------------------------------------------------------------------------------------------------------------------------------------------------------------------------------------------------------------------------------------|
|                                                                       | the street. Tsentralna,                                                                                                                                                                                                                                                                                                                                                                                                                             |
|                                                                       | 33-A, Iskorost village, Korostensky district                                                                                                                                                                                                                                                                                                                                                                                                        |
|                                                                       | ·                                                                                                                                                                                                                                                                                                                                                                                                                                                   |
| Name of the settlement                                                | St. Tsentralna, 33 A, Iskorost village                                                                                                                                                                                                                                                                                                                                                                                                              |
| District                                                              | Korostensky                                                                                                                                                                                                                                                                                                                                                                                                                                         |
| Region                                                                | Zhytomyr                                                                                                                                                                                                                                                                                                                                                                                                                                            |
| Owner                                                                 | Korosten City Council                                                                                                                                                                                                                                                                                                                                                                                                                               |
| Ownership                                                             | Communal                                                                                                                                                                                                                                                                                                                                                                                                                                            |
| Web-site                                                              | https://korosten-rada.gov.ua/                                                                                                                                                                                                                                                                                                                                                                                                                       |
| Coordinates on Google Maps                                            | 50°54'58.1"N 28°39'37.8"E                                                                                                                                                                                                                                                                                                                                                                                                                           |
| Driveways                                                             |                                                                                                                                                                                                                                                                                                                                                                                                                                                     |
| Distance to the nearest district center, (km)                         | 5 km                                                                                                                                                                                                                                                                                                                                                                                                                                                |
| Distance to the nearest regional center, (km)                         | 88 км km                                                                                                                                                                                                                                                                                                                                                                                                                                            |
| Availability of an access railway track                               | "Drevlyanka" station - 6 km;                                                                                                                                                                                                                                                                                                                                                                                                                        |
|                                                                       | Shchorsivka station - 8.5 km.                                                                                                                                                                                                                                                                                                                                                                                                                       |
| Name of the nearest railway freight station and                       | Korosten station 6 km.                                                                                                                                                                                                                                                                                                                                                                                                                              |
| distance to it, (km)                                                  |                                                                                                                                                                                                                                                                                                                                                                                                                                                     |
| The presence of an access road with a hard                            | 0,5 km                                                                                                                                                                                                                                                                                                                                                                                                                                              |
| surface for trucks                                                    |                                                                                                                                                                                                                                                                                                                                                                                                                                                     |
| Distance to the state highway (km)                                    | M-07 10,7 km; P-28 15,6 km                                                                                                                                                                                                                                                                                                                                                                                                                          |
| Name of the nearest airport and distance to it,                       | 172 km                                                                                                                                                                                                                                                                                                                                                                                                                                              |
| km                                                                    |                                                                                                                                                                                                                                                                                                                                                                                                                                                     |
| Characteristics of production areas                                   |                                                                                                                                                                                                                                                                                                                                                                                                                                                     |
| Area (thousand square meters)                                         | 300 square meters                                                                                                                                                                                                                                                                                                                                                                                                                                   |
| Technical condition (perfect, good, average,                          | Bad, in need of major repairs                                                                                                                                                                                                                                                                                                                                                                                                                       |
| bad)                                                                  | 0 1 1                                                                                                                                                                                                                                                                                                                                                                                                                                               |
| What basic work must be done to prepare the                           | Overhaul                                                                                                                                                                                                                                                                                                                                                                                                                                            |
| area for the production process                                       |                                                                                                                                                                                                                                                                                                                                                                                                                                                     |
| Can these works be done at the owner's expense                        | no                                                                                                                                                                                                                                                                                                                                                                                                                                                  |
| Additional Information                                                | NT 11 11 11 11 1 1 1 1 1 1 1 1 1 1 1 1 1                                                                                                                                                                                                                                                                                                                                                                                                            |
|                                                                       | Non-residential buildings and structures need                                                                                                                                                                                                                                                                                                                                                                                                       |
|                                                                       | major repairs. The presence of an access road                                                                                                                                                                                                                                                                                                                                                                                                       |
|                                                                       | _                                                                                                                                                                                                                                                                                                                                                                                                                                                   |
| Information about the contact person                                  | major repairs. The presence of an access road                                                                                                                                                                                                                                                                                                                                                                                                       |
| Information about the contact person Name, surname                    | major repairs. The presence of an access road                                                                                                                                                                                                                                                                                                                                                                                                       |
|                                                                       | major repairs. The presence of an access road and the possibility of connecting electricity.                                                                                                                                                                                                                                                                                                                                                        |
| Name, surname                                                         | major repairs. The presence of an access road and the possibility of connecting electricity.  Oleksandr Yasynetskyi                                                                                                                                                                                                                                                                                                                                 |
| Name, surname                                                         | major repairs. The presence of an access road and the possibility of connecting electricity.  Oleksandr Yasynetskyi  Deputy mayor for the activities of the executive bodies of the council in the spheres of balanced economic and social development                                                                                                                                                                                              |
| Name, surname                                                         | major repairs. The presence of an access road and the possibility of connecting electricity.  Oleksandr Yasynetskyi  Deputy mayor for the activities of the executive bodies of the council in the spheres of balanced economic and social development of the territorial community, implementation                                                                                                                                                 |
| Name, surname                                                         | major repairs. The presence of an access road and the possibility of connecting electricity.  Oleksandr Yasynetskyi  Deputy mayor for the activities of the executive bodies of the council in the spheres of balanced economic and social development of the territorial community, implementation of the state budget policy on the territory of                                                                                                  |
| Name, surname                                                         | major repairs. The presence of an access road and the possibility of connecting electricity.  Oleksandr Yasynetskyi  Deputy mayor for the activities of the executive bodies of the council in the spheres of balanced economic and social development of the territorial community, implementation of the state budget policy on the territory of the community and communal property of the                                                       |
| Name, surname Position                                                | major repairs. The presence of an access road and the possibility of connecting electricity.  Oleksandr Yasynetskyi  Deputy mayor for the activities of the executive bodies of the council in the spheres of balanced economic and social development of the territorial community, implementation of the state budget policy on the territory of the community and communal property of the territorial community                                 |
| Name, surname Position  Language of communication                     | major repairs. The presence of an access road and the possibility of connecting electricity.  Oleksandr Yasynetskyi  Deputy mayor for the activities of the executive bodies of the council in the spheres of balanced economic and social development of the territorial community, implementation of the state budget policy on the territory of the community and communal property of the territorial community  Ukrainian                      |
| Name, surname Position                                                | major repairs. The presence of an access road and the possibility of connecting electricity.  Oleksandr Yasynetskyi  Deputy mayor for the activities of the executive bodies of the council in the spheres of balanced economic and social development of the territorial community, implementation of the state budget policy on the territory of the community and communal property of the territorial community                                 |
| Name, surname Position  Language of communication                     | major repairs. The presence of an access road and the possibility of connecting electricity.  Oleksandr Yasynetskyi  Deputy mayor for the activities of the executive bodies of the council in the spheres of balanced economic and social development of the territorial community, implementation of the state budget policy on the territory of the community and communal property of the territorial community  Ukrainian                      |
| Name, surname Position  Language of communication Phone number        | major repairs. The presence of an access road and the possibility of connecting electricity.  Oleksandr Yasynetskyi  Deputy mayor for the activities of the executive bodies of the council in the spheres of balanced economic and social development of the territorial community, implementation of the state budget policy on the territory of the community and communal property of the territorial community  Ukrainian  +38 (04142) 9-62-26 |
| Name, surname Position  Language of communication Phone number E-mail | major repairs. The presence of an access road and the possibility of connecting electricity.  Oleksandr Yasynetskyi  Deputy mayor for the activities of the executive bodies of the council in the spheres of balanced economic and social development of the territorial community, implementation of the state budget policy on the territory of the community and communal property of the territorial community  Ukrainian  +38 (04142) 9-62-26 |

| Selling price, USD USA/m. sq.                 | By appointment |
|-----------------------------------------------|----------------|
| Date of information preparation (month, year) | November 2024  |