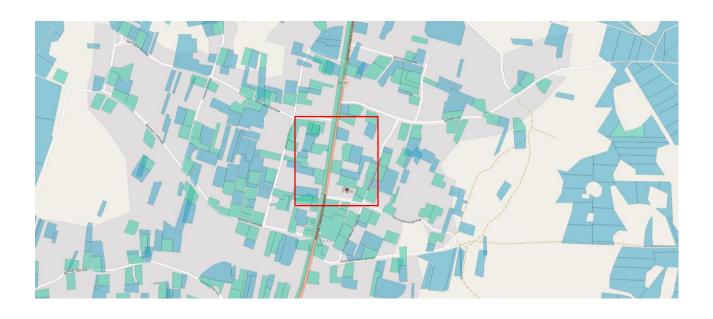

#### Information about free industrial spaces (premises) Tsentralna St., 33 A, Iskorost village, Korostensky district

| The name of the production area                                       | Non-residential buildings and structures on                                                                                                                                                                                                                                                                                                                                                                                                         |
|-----------------------------------------------------------------------|-----------------------------------------------------------------------------------------------------------------------------------------------------------------------------------------------------------------------------------------------------------------------------------------------------------------------------------------------------------------------------------------------------------------------------------------------------|
|                                                                       | the street. Tsentralna,                                                                                                                                                                                                                                                                                                                                                                                                                             |
|                                                                       | 33-A, Iskorost village, Korostensky district                                                                                                                                                                                                                                                                                                                                                                                                        |
|                                                                       | ·                                                                                                                                                                                                                                                                                                                                                                                                                                                   |
| Name of the settlement                                                | St. Tsentralna, 33 A, Iskorost village                                                                                                                                                                                                                                                                                                                                                                                                              |
| District                                                              | Korostensky                                                                                                                                                                                                                                                                                                                                                                                                                                         |
| Region                                                                | Zhytomyr                                                                                                                                                                                                                                                                                                                                                                                                                                            |
| Owner                                                                 | Korosten City Council                                                                                                                                                                                                                                                                                                                                                                                                                               |
| Ownership                                                             | Communal                                                                                                                                                                                                                                                                                                                                                                                                                                            |
| Web-site                                                              | https://korosten-rada.gov.ua/                                                                                                                                                                                                                                                                                                                                                                                                                       |
| Coordinates on Google Maps                                            | 50°54'58.1"N 28°39'37.8"E                                                                                                                                                                                                                                                                                                                                                                                                                           |
| Driveways                                                             |                                                                                                                                                                                                                                                                                                                                                                                                                                                     |
| Distance to the nearest district center, (km)                         | 5 km                                                                                                                                                                                                                                                                                                                                                                                                                                                |
| Distance to the nearest regional center, (km)                         | 88 км km                                                                                                                                                                                                                                                                                                                                                                                                                                            |
| Availability of an access railway track                               | "Drevlyanka" station - 6 km;                                                                                                                                                                                                                                                                                                                                                                                                                        |
|                                                                       | Shchorsivka station - 8.5 km.                                                                                                                                                                                                                                                                                                                                                                                                                       |
| Name of the nearest railway freight station and                       | Korosten station 6 km.                                                                                                                                                                                                                                                                                                                                                                                                                              |
| distance to it, (km)                                                  |                                                                                                                                                                                                                                                                                                                                                                                                                                                     |
| The presence of an access road with a hard                            | 0,5 km                                                                                                                                                                                                                                                                                                                                                                                                                                              |
| surface for trucks                                                    |                                                                                                                                                                                                                                                                                                                                                                                                                                                     |
| Distance to the state highway (km)                                    | M-07 10,7 km; P-28 15,6 km                                                                                                                                                                                                                                                                                                                                                                                                                          |
| Name of the nearest airport and distance to it,                       | 172 km                                                                                                                                                                                                                                                                                                                                                                                                                                              |
| km                                                                    |                                                                                                                                                                                                                                                                                                                                                                                                                                                     |
| Characteristics of production areas                                   |                                                                                                                                                                                                                                                                                                                                                                                                                                                     |
| Area (thousand square meters)                                         | 300 square meters                                                                                                                                                                                                                                                                                                                                                                                                                                   |
| Technical condition (perfect, good, average,                          | Bad, in need of major repairs                                                                                                                                                                                                                                                                                                                                                                                                                       |
| bad)                                                                  | 0 1 1                                                                                                                                                                                                                                                                                                                                                                                                                                               |
| What basic work must be done to prepare the                           | Overhaul                                                                                                                                                                                                                                                                                                                                                                                                                                            |
| area for the production process                                       |                                                                                                                                                                                                                                                                                                                                                                                                                                                     |
| Can these works be done at the owner's expense                        | no                                                                                                                                                                                                                                                                                                                                                                                                                                                  |
| Additional Information                                                | NT 11 11 11 11 1 1 1 1 1 1 1 1 1 1 1 1 1                                                                                                                                                                                                                                                                                                                                                                                                            |
|                                                                       | Non-residential buildings and structures need                                                                                                                                                                                                                                                                                                                                                                                                       |
|                                                                       | major repairs. The presence of an access road                                                                                                                                                                                                                                                                                                                                                                                                       |
|                                                                       | _                                                                                                                                                                                                                                                                                                                                                                                                                                                   |
| Information about the contact person                                  | major repairs. The presence of an access road                                                                                                                                                                                                                                                                                                                                                                                                       |
| Information about the contact person Name, surname                    | major repairs. The presence of an access road                                                                                                                                                                                                                                                                                                                                                                                                       |
|                                                                       | major repairs. The presence of an access road and the possibility of connecting electricity.                                                                                                                                                                                                                                                                                                                                                        |
| Name, surname                                                         | major repairs. The presence of an access road and the possibility of connecting electricity.  Oleksandr Yasynetskyi                                                                                                                                                                                                                                                                                                                                 |
| Name, surname                                                         | major repairs. The presence of an access road and the possibility of connecting electricity.  Oleksandr Yasynetskyi  Deputy mayor for the activities of the executive bodies of the council in the spheres of balanced economic and social development                                                                                                                                                                                              |
| Name, surname                                                         | major repairs. The presence of an access road and the possibility of connecting electricity.  Oleksandr Yasynetskyi  Deputy mayor for the activities of the executive bodies of the council in the spheres of balanced economic and social development of the territorial community, implementation                                                                                                                                                 |
| Name, surname                                                         | major repairs. The presence of an access road and the possibility of connecting electricity.  Oleksandr Yasynetskyi  Deputy mayor for the activities of the executive bodies of the council in the spheres of balanced economic and social development of the territorial community, implementation of the state budget policy on the territory of                                                                                                  |
| Name, surname                                                         | major repairs. The presence of an access road and the possibility of connecting electricity.  Oleksandr Yasynetskyi  Deputy mayor for the activities of the executive bodies of the council in the spheres of balanced economic and social development of the territorial community, implementation of the state budget policy on the territory of the community and communal property of the                                                       |
| Name, surname Position                                                | major repairs. The presence of an access road and the possibility of connecting electricity.  Oleksandr Yasynetskyi  Deputy mayor for the activities of the executive bodies of the council in the spheres of balanced economic and social development of the territorial community, implementation of the state budget policy on the territory of the community and communal property of the territorial community                                 |
| Name, surname Position  Language of communication                     | major repairs. The presence of an access road and the possibility of connecting electricity.  Oleksandr Yasynetskyi  Deputy mayor for the activities of the executive bodies of the council in the spheres of balanced economic and social development of the territorial community, implementation of the state budget policy on the territory of the community and communal property of the territorial community  Ukrainian                      |
| Name, surname Position                                                | major repairs. The presence of an access road and the possibility of connecting electricity.  Oleksandr Yasynetskyi  Deputy mayor for the activities of the executive bodies of the council in the spheres of balanced economic and social development of the territorial community, implementation of the state budget policy on the territory of the community and communal property of the territorial community                                 |
| Name, surname Position  Language of communication                     | major repairs. The presence of an access road and the possibility of connecting electricity.  Oleksandr Yasynetskyi  Deputy mayor for the activities of the executive bodies of the council in the spheres of balanced economic and social development of the territorial community, implementation of the state budget policy on the territory of the community and communal property of the territorial community  Ukrainian                      |
| Name, surname Position  Language of communication Phone number        | major repairs. The presence of an access road and the possibility of connecting electricity.  Oleksandr Yasynetskyi  Deputy mayor for the activities of the executive bodies of the council in the spheres of balanced economic and social development of the territorial community, implementation of the state budget policy on the territory of the community and communal property of the territorial community  Ukrainian  +38 (04142) 9-62-26 |
| Name, surname Position  Language of communication Phone number E-mail | major repairs. The presence of an access road and the possibility of connecting electricity.  Oleksandr Yasynetskyi  Deputy mayor for the activities of the executive bodies of the council in the spheres of balanced economic and social development of the territorial community, implementation of the state budget policy on the territory of the community and communal property of the territorial community  Ukrainian  +38 (04142) 9-62-26 |

| Selling price, USD USA/m. sq.                 | By appointment |
|-----------------------------------------------|----------------|
| Date of information preparation (month, year) | November 2024  |