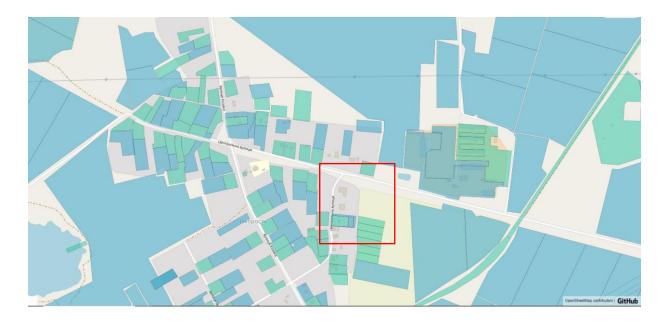

#### Information about free industrial spaces (premises) Tsentralna St., 33 A, Iskorost village, Korostensky district

| The name of the production area                                       | Non-residential buildings and structures on                                                                                                                                                                                                                                                                                                                                                                                                         |
|-----------------------------------------------------------------------|-----------------------------------------------------------------------------------------------------------------------------------------------------------------------------------------------------------------------------------------------------------------------------------------------------------------------------------------------------------------------------------------------------------------------------------------------------|
|                                                                       | the street. Tsentralna,                                                                                                                                                                                                                                                                                                                                                                                                                             |
|                                                                       | 33-A, Iskorost village, Korostensky district                                                                                                                                                                                                                                                                                                                                                                                                        |
|                                                                       | ·                                                                                                                                                                                                                                                                                                                                                                                                                                                   |
| Name of the settlement                                                | St. Tsentralna, 33 A, Iskorost village                                                                                                                                                                                                                                                                                                                                                                                                              |
| District                                                              | Korostensky                                                                                                                                                                                                                                                                                                                                                                                                                                         |
| Region                                                                | Zhytomyr                                                                                                                                                                                                                                                                                                                                                                                                                                            |
| Owner                                                                 | Korosten City Council                                                                                                                                                                                                                                                                                                                                                                                                                               |
| Ownership                                                             | Communal                                                                                                                                                                                                                                                                                                                                                                                                                                            |
| Web-site                                                              | https://korosten-rada.gov.ua/                                                                                                                                                                                                                                                                                                                                                                                                                       |
| Coordinates on Google Maps                                            | 50°54'58.1"N 28°39'37.8"E                                                                                                                                                                                                                                                                                                                                                                                                                           |
| Driveways                                                             |                                                                                                                                                                                                                                                                                                                                                                                                                                                     |
| Distance to the nearest district center, (km)                         | 5 km                                                                                                                                                                                                                                                                                                                                                                                                                                                |
| Distance to the nearest regional center, (km)                         | 88 км km                                                                                                                                                                                                                                                                                                                                                                                                                                            |
| Availability of an access railway track                               | "Drevlyanka" station - 6 km;                                                                                                                                                                                                                                                                                                                                                                                                                        |
|                                                                       | Shchorsivka station - 8.5 km.                                                                                                                                                                                                                                                                                                                                                                                                                       |
| Name of the nearest railway freight station and                       | Korosten station 6 km.                                                                                                                                                                                                                                                                                                                                                                                                                              |
| distance to it, (km)                                                  |                                                                                                                                                                                                                                                                                                                                                                                                                                                     |
| The presence of an access road with a hard                            | 0,5 km                                                                                                                                                                                                                                                                                                                                                                                                                                              |
| surface for trucks                                                    |                                                                                                                                                                                                                                                                                                                                                                                                                                                     |
| Distance to the state highway (km)                                    | M-07 10,7 km; P-28 15,6 km                                                                                                                                                                                                                                                                                                                                                                                                                          |
| Name of the nearest airport and distance to it,                       | 172 km                                                                                                                                                                                                                                                                                                                                                                                                                                              |
| km                                                                    |                                                                                                                                                                                                                                                                                                                                                                                                                                                     |
| Characteristics of production areas                                   |                                                                                                                                                                                                                                                                                                                                                                                                                                                     |
| Area (thousand square meters)                                         | 300 square meters                                                                                                                                                                                                                                                                                                                                                                                                                                   |
| Technical condition (perfect, good, average,                          | Bad, in need of major repairs                                                                                                                                                                                                                                                                                                                                                                                                                       |
| bad)                                                                  | 0 1 1                                                                                                                                                                                                                                                                                                                                                                                                                                               |
| What basic work must be done to prepare the                           | Overhaul                                                                                                                                                                                                                                                                                                                                                                                                                                            |
| area for the production process                                       |                                                                                                                                                                                                                                                                                                                                                                                                                                                     |
| Can these works be done at the owner's expense                        | no                                                                                                                                                                                                                                                                                                                                                                                                                                                  |
| Additional Information                                                | NT 11 11 11 11 1 1 1 1 1 1 1 1 1 1 1 1 1                                                                                                                                                                                                                                                                                                                                                                                                            |
|                                                                       | Non-residential buildings and structures need                                                                                                                                                                                                                                                                                                                                                                                                       |
|                                                                       | major repairs. The presence of an access road                                                                                                                                                                                                                                                                                                                                                                                                       |
|                                                                       | _                                                                                                                                                                                                                                                                                                                                                                                                                                                   |
| Information about the contact person                                  | major repairs. The presence of an access road                                                                                                                                                                                                                                                                                                                                                                                                       |
| Information about the contact person Name, surname                    | major repairs. The presence of an access road                                                                                                                                                                                                                                                                                                                                                                                                       |
|                                                                       | major repairs. The presence of an access road and the possibility of connecting electricity.                                                                                                                                                                                                                                                                                                                                                        |
| Name, surname                                                         | major repairs. The presence of an access road and the possibility of connecting electricity.  Oleksandr Yasynetskyi                                                                                                                                                                                                                                                                                                                                 |
| Name, surname                                                         | major repairs. The presence of an access road and the possibility of connecting electricity.  Oleksandr Yasynetskyi  Deputy mayor for the activities of the executive bodies of the council in the spheres of balanced economic and social development                                                                                                                                                                                              |
| Name, surname                                                         | major repairs. The presence of an access road and the possibility of connecting electricity.  Oleksandr Yasynetskyi  Deputy mayor for the activities of the executive bodies of the council in the spheres of balanced economic and social development of the territorial community, implementation                                                                                                                                                 |
| Name, surname                                                         | major repairs. The presence of an access road and the possibility of connecting electricity.  Oleksandr Yasynetskyi  Deputy mayor for the activities of the executive bodies of the council in the spheres of balanced economic and social development of the territorial community, implementation of the state budget policy on the territory of                                                                                                  |
| Name, surname                                                         | major repairs. The presence of an access road and the possibility of connecting electricity.  Oleksandr Yasynetskyi  Deputy mayor for the activities of the executive bodies of the council in the spheres of balanced economic and social development of the territorial community, implementation of the state budget policy on the territory of the community and communal property of the                                                       |
| Name, surname Position                                                | major repairs. The presence of an access road and the possibility of connecting electricity.  Oleksandr Yasynetskyi  Deputy mayor for the activities of the executive bodies of the council in the spheres of balanced economic and social development of the territorial community, implementation of the state budget policy on the territory of the community and communal property of the territorial community                                 |
| Name, surname Position  Language of communication                     | major repairs. The presence of an access road and the possibility of connecting electricity.  Oleksandr Yasynetskyi  Deputy mayor for the activities of the executive bodies of the council in the spheres of balanced economic and social development of the territorial community, implementation of the state budget policy on the territory of the community and communal property of the territorial community  Ukrainian                      |
| Name, surname Position                                                | major repairs. The presence of an access road and the possibility of connecting electricity.  Oleksandr Yasynetskyi  Deputy mayor for the activities of the executive bodies of the council in the spheres of balanced economic and social development of the territorial community, implementation of the state budget policy on the territory of the community and communal property of the territorial community                                 |
| Name, surname Position  Language of communication                     | major repairs. The presence of an access road and the possibility of connecting electricity.  Oleksandr Yasynetskyi  Deputy mayor for the activities of the executive bodies of the council in the spheres of balanced economic and social development of the territorial community, implementation of the state budget policy on the territory of the community and communal property of the territorial community  Ukrainian                      |
| Name, surname Position  Language of communication Phone number        | major repairs. The presence of an access road and the possibility of connecting electricity.  Oleksandr Yasynetskyi  Deputy mayor for the activities of the executive bodies of the council in the spheres of balanced economic and social development of the territorial community, implementation of the state budget policy on the territory of the community and communal property of the territorial community  Ukrainian  +38 (04142) 9-62-26 |
| Name, surname Position  Language of communication Phone number E-mail | major repairs. The presence of an access road and the possibility of connecting electricity.  Oleksandr Yasynetskyi  Deputy mayor for the activities of the executive bodies of the council in the spheres of balanced economic and social development of the territorial community, implementation of the state budget policy on the territory of the community and communal property of the territorial community  Ukrainian  +38 (04142) 9-62-26 |

| Selling price, USD USA/m. sq.                 | By appointment |
|-----------------------------------------------|----------------|
| Date of information preparation (month, year) | November 2024  |