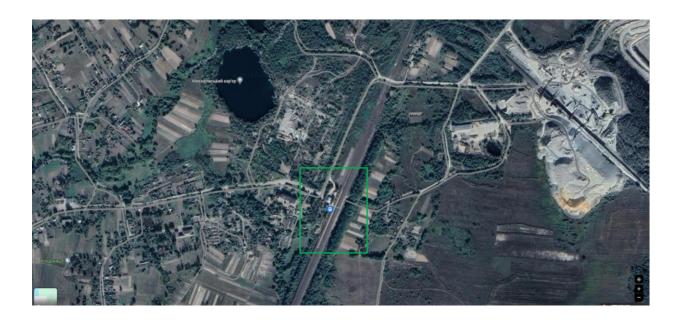

#### Information about free industrial spaces (premises) Tsentralna St., 33 A, Iskorost village, Korostensky district

| The name of the production area                                       | Non-residential buildings and structures on                                                                                                                                                                                                                                                                                                                                                                                                         |
|-----------------------------------------------------------------------|-----------------------------------------------------------------------------------------------------------------------------------------------------------------------------------------------------------------------------------------------------------------------------------------------------------------------------------------------------------------------------------------------------------------------------------------------------|
|                                                                       | the street. Tsentralna,                                                                                                                                                                                                                                                                                                                                                                                                                             |
|                                                                       | 33-A, Iskorost village, Korostensky district                                                                                                                                                                                                                                                                                                                                                                                                        |
|                                                                       | ·                                                                                                                                                                                                                                                                                                                                                                                                                                                   |
| Name of the settlement                                                | St. Tsentralna, 33 A, Iskorost village                                                                                                                                                                                                                                                                                                                                                                                                              |
| District                                                              | Korostensky                                                                                                                                                                                                                                                                                                                                                                                                                                         |
| Region                                                                | Zhytomyr                                                                                                                                                                                                                                                                                                                                                                                                                                            |
| Owner                                                                 | Korosten City Council                                                                                                                                                                                                                                                                                                                                                                                                                               |
| Ownership                                                             | Communal                                                                                                                                                                                                                                                                                                                                                                                                                                            |
| Web-site                                                              | https://korosten-rada.gov.ua/                                                                                                                                                                                                                                                                                                                                                                                                                       |
| Coordinates on Google Maps                                            | 50°54'58.1"N 28°39'37.8"E                                                                                                                                                                                                                                                                                                                                                                                                                           |
| Driveways                                                             |                                                                                                                                                                                                                                                                                                                                                                                                                                                     |
| Distance to the nearest district center, (km)                         | 5 km                                                                                                                                                                                                                                                                                                                                                                                                                                                |
| Distance to the nearest regional center, (km)                         | 88 км km                                                                                                                                                                                                                                                                                                                                                                                                                                            |
| Availability of an access railway track                               | "Drevlyanka" station - 6 km;                                                                                                                                                                                                                                                                                                                                                                                                                        |
|                                                                       | Shchorsivka station - 8.5 km.                                                                                                                                                                                                                                                                                                                                                                                                                       |
| Name of the nearest railway freight station and                       | Korosten station 6 km.                                                                                                                                                                                                                                                                                                                                                                                                                              |
| distance to it, (km)                                                  |                                                                                                                                                                                                                                                                                                                                                                                                                                                     |
| The presence of an access road with a hard                            | 0,5 km                                                                                                                                                                                                                                                                                                                                                                                                                                              |
| surface for trucks                                                    |                                                                                                                                                                                                                                                                                                                                                                                                                                                     |
| Distance to the state highway (km)                                    | M-07 10,7 km; P-28 15,6 km                                                                                                                                                                                                                                                                                                                                                                                                                          |
| Name of the nearest airport and distance to it,                       | 172 km                                                                                                                                                                                                                                                                                                                                                                                                                                              |
| km                                                                    |                                                                                                                                                                                                                                                                                                                                                                                                                                                     |
| Characteristics of production areas                                   |                                                                                                                                                                                                                                                                                                                                                                                                                                                     |
| Area (thousand square meters)                                         | 300 square meters                                                                                                                                                                                                                                                                                                                                                                                                                                   |
| Technical condition (perfect, good, average,                          | Bad, in need of major repairs                                                                                                                                                                                                                                                                                                                                                                                                                       |
| bad)                                                                  | 0 1 1                                                                                                                                                                                                                                                                                                                                                                                                                                               |
| What basic work must be done to prepare the                           | Overhaul                                                                                                                                                                                                                                                                                                                                                                                                                                            |
| area for the production process                                       |                                                                                                                                                                                                                                                                                                                                                                                                                                                     |
| Can these works be done at the owner's expense                        | no                                                                                                                                                                                                                                                                                                                                                                                                                                                  |
| Additional Information                                                | NT 11 11 11 11 1 1 1 1 1 1 1 1 1 1 1 1 1                                                                                                                                                                                                                                                                                                                                                                                                            |
|                                                                       | Non-residential buildings and structures need                                                                                                                                                                                                                                                                                                                                                                                                       |
|                                                                       | major repairs. The presence of an access road                                                                                                                                                                                                                                                                                                                                                                                                       |
|                                                                       | _                                                                                                                                                                                                                                                                                                                                                                                                                                                   |
| Information about the contact person                                  | major repairs. The presence of an access road                                                                                                                                                                                                                                                                                                                                                                                                       |
| Information about the contact person Name, surname                    | major repairs. The presence of an access road                                                                                                                                                                                                                                                                                                                                                                                                       |
|                                                                       | major repairs. The presence of an access road and the possibility of connecting electricity.                                                                                                                                                                                                                                                                                                                                                        |
| Name, surname                                                         | major repairs. The presence of an access road and the possibility of connecting electricity.  Oleksandr Yasynetskyi                                                                                                                                                                                                                                                                                                                                 |
| Name, surname                                                         | major repairs. The presence of an access road and the possibility of connecting electricity.  Oleksandr Yasynetskyi  Deputy mayor for the activities of the executive bodies of the council in the spheres of balanced economic and social development                                                                                                                                                                                              |
| Name, surname                                                         | major repairs. The presence of an access road and the possibility of connecting electricity.  Oleksandr Yasynetskyi  Deputy mayor for the activities of the executive bodies of the council in the spheres of balanced economic and social development of the territorial community, implementation                                                                                                                                                 |
| Name, surname                                                         | major repairs. The presence of an access road and the possibility of connecting electricity.  Oleksandr Yasynetskyi  Deputy mayor for the activities of the executive bodies of the council in the spheres of balanced economic and social development of the territorial community, implementation of the state budget policy on the territory of                                                                                                  |
| Name, surname                                                         | major repairs. The presence of an access road and the possibility of connecting electricity.  Oleksandr Yasynetskyi  Deputy mayor for the activities of the executive bodies of the council in the spheres of balanced economic and social development of the territorial community, implementation of the state budget policy on the territory of the community and communal property of the                                                       |
| Name, surname Position                                                | major repairs. The presence of an access road and the possibility of connecting electricity.  Oleksandr Yasynetskyi  Deputy mayor for the activities of the executive bodies of the council in the spheres of balanced economic and social development of the territorial community, implementation of the state budget policy on the territory of the community and communal property of the territorial community                                 |
| Name, surname Position  Language of communication                     | major repairs. The presence of an access road and the possibility of connecting electricity.  Oleksandr Yasynetskyi  Deputy mayor for the activities of the executive bodies of the council in the spheres of balanced economic and social development of the territorial community, implementation of the state budget policy on the territory of the community and communal property of the territorial community  Ukrainian                      |
| Name, surname Position                                                | major repairs. The presence of an access road and the possibility of connecting electricity.  Oleksandr Yasynetskyi  Deputy mayor for the activities of the executive bodies of the council in the spheres of balanced economic and social development of the territorial community, implementation of the state budget policy on the territory of the community and communal property of the territorial community                                 |
| Name, surname Position  Language of communication                     | major repairs. The presence of an access road and the possibility of connecting electricity.  Oleksandr Yasynetskyi  Deputy mayor for the activities of the executive bodies of the council in the spheres of balanced economic and social development of the territorial community, implementation of the state budget policy on the territory of the community and communal property of the territorial community  Ukrainian                      |
| Name, surname Position  Language of communication Phone number        | major repairs. The presence of an access road and the possibility of connecting electricity.  Oleksandr Yasynetskyi  Deputy mayor for the activities of the executive bodies of the council in the spheres of balanced economic and social development of the territorial community, implementation of the state budget policy on the territory of the community and communal property of the territorial community  Ukrainian  +38 (04142) 9-62-26 |
| Name, surname Position  Language of communication Phone number E-mail | major repairs. The presence of an access road and the possibility of connecting electricity.  Oleksandr Yasynetskyi  Deputy mayor for the activities of the executive bodies of the council in the spheres of balanced economic and social development of the territorial community, implementation of the state budget policy on the territory of the community and communal property of the territorial community  Ukrainian  +38 (04142) 9-62-26 |

| Selling price, USD USA/m. sq.                 | By appointment |
|-----------------------------------------------|----------------|
| Date of information preparation (month, year) | November 2024  |