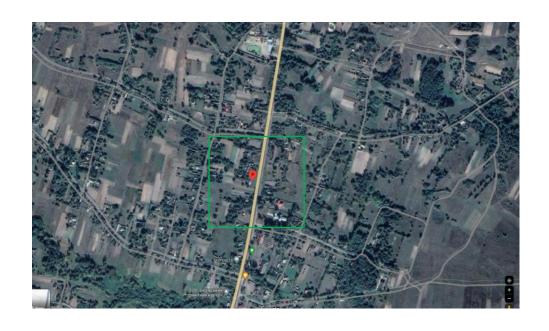

#### Information about free industrial spaces (premises) Tsentralna St., 33 A, Iskorost village, Korostensky district

| The name of the production area                                       | Non-residential buildings and structures on                                                                                                                                                                                                                                                                                                                                                                                                         |
|-----------------------------------------------------------------------|-----------------------------------------------------------------------------------------------------------------------------------------------------------------------------------------------------------------------------------------------------------------------------------------------------------------------------------------------------------------------------------------------------------------------------------------------------|
|                                                                       | the street. Tsentralna,                                                                                                                                                                                                                                                                                                                                                                                                                             |
|                                                                       | 33-A, Iskorost village, Korostensky district                                                                                                                                                                                                                                                                                                                                                                                                        |
|                                                                       | ·                                                                                                                                                                                                                                                                                                                                                                                                                                                   |
| Name of the settlement                                                | St. Tsentralna, 33 A, Iskorost village                                                                                                                                                                                                                                                                                                                                                                                                              |
| District                                                              | Korostensky                                                                                                                                                                                                                                                                                                                                                                                                                                         |
| Region                                                                | Zhytomyr                                                                                                                                                                                                                                                                                                                                                                                                                                            |
| Owner                                                                 | Korosten City Council                                                                                                                                                                                                                                                                                                                                                                                                                               |
| Ownership                                                             | Communal                                                                                                                                                                                                                                                                                                                                                                                                                                            |
| Web-site                                                              | https://korosten-rada.gov.ua/                                                                                                                                                                                                                                                                                                                                                                                                                       |
| Coordinates on Google Maps                                            | 50°54'58.1"N 28°39'37.8"E                                                                                                                                                                                                                                                                                                                                                                                                                           |
| Driveways                                                             |                                                                                                                                                                                                                                                                                                                                                                                                                                                     |
| Distance to the nearest district center, (km)                         | 5 km                                                                                                                                                                                                                                                                                                                                                                                                                                                |
| Distance to the nearest regional center, (km)                         | 88 км km                                                                                                                                                                                                                                                                                                                                                                                                                                            |
| Availability of an access railway track                               | "Drevlyanka" station - 6 km;                                                                                                                                                                                                                                                                                                                                                                                                                        |
|                                                                       | Shchorsivka station - 8.5 km.                                                                                                                                                                                                                                                                                                                                                                                                                       |
| Name of the nearest railway freight station and                       | Korosten station 6 km.                                                                                                                                                                                                                                                                                                                                                                                                                              |
| distance to it, (km)                                                  |                                                                                                                                                                                                                                                                                                                                                                                                                                                     |
| The presence of an access road with a hard                            | 0,5 km                                                                                                                                                                                                                                                                                                                                                                                                                                              |
| surface for trucks                                                    |                                                                                                                                                                                                                                                                                                                                                                                                                                                     |
| Distance to the state highway (km)                                    | M-07 10,7 km; P-28 15,6 km                                                                                                                                                                                                                                                                                                                                                                                                                          |
| Name of the nearest airport and distance to it,                       | 172 km                                                                                                                                                                                                                                                                                                                                                                                                                                              |
| km                                                                    |                                                                                                                                                                                                                                                                                                                                                                                                                                                     |
| Characteristics of production areas                                   |                                                                                                                                                                                                                                                                                                                                                                                                                                                     |
| Area (thousand square meters)                                         | 300 square meters                                                                                                                                                                                                                                                                                                                                                                                                                                   |
| Technical condition (perfect, good, average,                          | Bad, in need of major repairs                                                                                                                                                                                                                                                                                                                                                                                                                       |
| bad)                                                                  | 0 1 1                                                                                                                                                                                                                                                                                                                                                                                                                                               |
| What basic work must be done to prepare the                           | Overhaul                                                                                                                                                                                                                                                                                                                                                                                                                                            |
| area for the production process                                       |                                                                                                                                                                                                                                                                                                                                                                                                                                                     |
| Can these works be done at the owner's expense                        | no                                                                                                                                                                                                                                                                                                                                                                                                                                                  |
| Additional Information                                                | NT 11 11 11 11 1 1 1 1 1 1 1 1 1 1 1 1 1                                                                                                                                                                                                                                                                                                                                                                                                            |
|                                                                       | Non-residential buildings and structures need                                                                                                                                                                                                                                                                                                                                                                                                       |
|                                                                       | major repairs. The presence of an access road                                                                                                                                                                                                                                                                                                                                                                                                       |
|                                                                       | _                                                                                                                                                                                                                                                                                                                                                                                                                                                   |
| Information about the contact person                                  | major repairs. The presence of an access road                                                                                                                                                                                                                                                                                                                                                                                                       |
| Information about the contact person Name, surname                    | major repairs. The presence of an access road                                                                                                                                                                                                                                                                                                                                                                                                       |
|                                                                       | major repairs. The presence of an access road and the possibility of connecting electricity.                                                                                                                                                                                                                                                                                                                                                        |
| Name, surname                                                         | major repairs. The presence of an access road and the possibility of connecting electricity.  Oleksandr Yasynetskyi                                                                                                                                                                                                                                                                                                                                 |
| Name, surname                                                         | major repairs. The presence of an access road and the possibility of connecting electricity.  Oleksandr Yasynetskyi  Deputy mayor for the activities of the executive bodies of the council in the spheres of balanced economic and social development                                                                                                                                                                                              |
| Name, surname                                                         | major repairs. The presence of an access road and the possibility of connecting electricity.  Oleksandr Yasynetskyi  Deputy mayor for the activities of the executive bodies of the council in the spheres of balanced economic and social development of the territorial community, implementation                                                                                                                                                 |
| Name, surname                                                         | major repairs. The presence of an access road and the possibility of connecting electricity.  Oleksandr Yasynetskyi  Deputy mayor for the activities of the executive bodies of the council in the spheres of balanced economic and social development of the territorial community, implementation of the state budget policy on the territory of                                                                                                  |
| Name, surname                                                         | major repairs. The presence of an access road and the possibility of connecting electricity.  Oleksandr Yasynetskyi  Deputy mayor for the activities of the executive bodies of the council in the spheres of balanced economic and social development of the territorial community, implementation of the state budget policy on the territory of the community and communal property of the                                                       |
| Name, surname Position                                                | major repairs. The presence of an access road and the possibility of connecting electricity.  Oleksandr Yasynetskyi  Deputy mayor for the activities of the executive bodies of the council in the spheres of balanced economic and social development of the territorial community, implementation of the state budget policy on the territory of the community and communal property of the territorial community                                 |
| Name, surname Position  Language of communication                     | major repairs. The presence of an access road and the possibility of connecting electricity.  Oleksandr Yasynetskyi  Deputy mayor for the activities of the executive bodies of the council in the spheres of balanced economic and social development of the territorial community, implementation of the state budget policy on the territory of the community and communal property of the territorial community  Ukrainian                      |
| Name, surname Position                                                | major repairs. The presence of an access road and the possibility of connecting electricity.  Oleksandr Yasynetskyi  Deputy mayor for the activities of the executive bodies of the council in the spheres of balanced economic and social development of the territorial community, implementation of the state budget policy on the territory of the community and communal property of the territorial community                                 |
| Name, surname Position  Language of communication                     | major repairs. The presence of an access road and the possibility of connecting electricity.  Oleksandr Yasynetskyi  Deputy mayor for the activities of the executive bodies of the council in the spheres of balanced economic and social development of the territorial community, implementation of the state budget policy on the territory of the community and communal property of the territorial community  Ukrainian                      |
| Name, surname Position  Language of communication Phone number        | major repairs. The presence of an access road and the possibility of connecting electricity.  Oleksandr Yasynetskyi  Deputy mayor for the activities of the executive bodies of the council in the spheres of balanced economic and social development of the territorial community, implementation of the state budget policy on the territory of the community and communal property of the territorial community  Ukrainian  +38 (04142) 9-62-26 |
| Name, surname Position  Language of communication Phone number E-mail | major repairs. The presence of an access road and the possibility of connecting electricity.  Oleksandr Yasynetskyi  Deputy mayor for the activities of the executive bodies of the council in the spheres of balanced economic and social development of the territorial community, implementation of the state budget policy on the territory of the community and communal property of the territorial community  Ukrainian  +38 (04142) 9-62-26 |

| Selling price, USD USA/m. sq.                 | By appointment |
|-----------------------------------------------|----------------|
| Date of information preparation (month, year) | November 2024  |