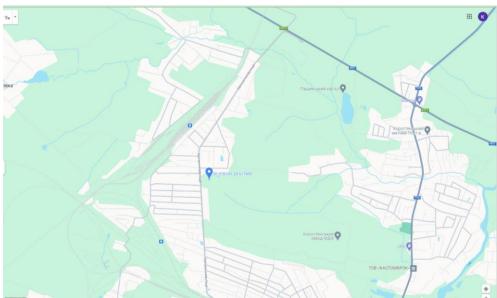

### Description of the land plot A plot of 21.8495 hectares along the street Railway, building #2 1822386600:14:000:0010

| General information                 |                                              |                                            |  |
|-------------------------------------|----------------------------------------------|--------------------------------------------|--|
|                                     |                                              |                                            |  |
| 1.1                                 | Plot type (select the required one)          | ☑ Greenfield                               |  |
|                                     | 31.                                          | ☐ Brownfield                               |  |
| 1.2                                 | Region                                       | Zhytomyr                                   |  |
| 1.3                                 | District                                     | Korostensky                                |  |
| 1.4                                 | The name of the nearest settlement and the   | Korosten                                   |  |
| 1.7                                 | distance from it to the site (km)            |                                            |  |
| 1.5                                 | Distance from the site to the nearest        | 0,5 km                                     |  |
| 1.5                                 | residential building                         |                                            |  |
|                                     | Distance from the site to the border of the  | 0,5 km                                     |  |
| 1.6                                 | residential area (according to the general   |                                            |  |
|                                     | plan for the development of the settlement)  |                                            |  |
| 1.7                                 | Name of the nearest district center and      | Korosten                                   |  |
| 1.7                                 | distance to it                               |                                            |  |
| 1.8                                 | Name of the nearest regional center and      | 91,1 km to Zhytomyr                        |  |
| 1.0                                 | distance to it (km)                          |                                            |  |
| 1.9                                 | Total area of the plot, hectares             | 21,8495 hectares                           |  |
| 1.10                                | The shape of the plot                        | broken polygonal trapezoid                 |  |
|                                     | Relief, mark above sea level (m),            | Even                                       |  |
| 1.11                                |                                              |                                            |  |
| 1.11                                | the difference between the highest and       |                                            |  |
|                                     | lowest height marks of the site (m)          |                                            |  |
| 1.12                                | Neighboring areas (describe)                 | The plot is located between free plots and |  |
|                                     | Buildings and structures, if they are on the | the private sector There are no buildings  |  |
| 1.13                                | site, who owns them (describe)               | There are no buildings                     |  |
| 1.14                                | Are there underground obstacles on the site? | unknown                                    |  |
| 1.15                                | Are there overhead obstacles on the site?    | unknown                                    |  |
|                                     | Environmental requirements and restrictions  | unknown                                    |  |
| 1.16                                | (describe)                                   | - WING 10 17 10                            |  |
|                                     | Pollution of soil, surface and groundwater   | unknown                                    |  |
| 1.17                                | (describe examples and risks of pollution)   |                                            |  |
|                                     | Flooding of the site during floods           | Flooding does not occur                    |  |
| 1.18                                | (describe examples and risks of flooding)    | 3 2 2 2 2 2 2 2 2 2 2 2 2 2 2 2 2 2 2 2    |  |
|                                     | (LILLING CITATION OF THOUSAND)               | The plot is located near the Korostensky   |  |
| 1.10                                | A 111/2 17 C                                 | Industrial Park, "MDF" factory, "BF-       |  |
| 1.19                                | Additional Information                       | Proekt" factory, "Rezult" factory, behind  |  |
|                                     |                                              | the "Elfa" factory                         |  |
|                                     | Legal status                                 | •                                          |  |
| 2.1                                 | Owner                                        | Korosten City Council                      |  |
| 2.2                                 | Ownership                                    | Communal                                   |  |
|                                     | •                                            | Extract from the register of property      |  |
| 2.3                                 | Available legal documents of the owner       | rights                                     |  |
|                                     |                                              |                                            |  |
| $\begin{bmatrix} 2.4 \end{bmatrix}$ | Cadastral number                             | 1822386600:14:000:0010                     |  |
| 2.4                                 | Cadastral number                             |                                            |  |
| 2.5                                 | User                                         | 1822386600:14:000:0010<br>-<br>-           |  |
|                                     |                                              |                                            |  |

|      | The plot is located within an autoide the                                                 | Within the cottlement                     |
|------|-------------------------------------------------------------------------------------------|-------------------------------------------|
| 2.8  | The plot is located within or outside the settlement                                      | Within the settlement                     |
| 2.9  | Availability of urban planning                                                            | available                                 |
| 2.9  | documentation (planning scheme of the                                                     | avanable                                  |
|      | territory of the district, oblast or their parts,                                         |                                           |
|      | general plan of the settlement, detailed plan                                             |                                           |
|      | of the territory, etc.)                                                                   |                                           |
| 2.10 | of the territory, etc.)                                                                   | 11.02 For placement and operation of      |
| 2.10 | Classification of the type of intended                                                    | main, auxiliary and auxiliary buildings   |
|      | purpose of the land plot (name, code of                                                   | and structures of enterprises of          |
|      | KVTSPZ)                                                                                   | processing, engineering and other         |
|      | ,                                                                                         | industries                                |
| 2.11 | The presence of legal restrictions                                                        | -                                         |
|      | (encumbrances) of the land plot                                                           |                                           |
| 2.12 | The form of the transfer of the plot to the                                               | rent                                      |
|      | investor                                                                                  |                                           |
|      | (specify possible options)                                                                |                                           |
| 2.13 | Approximate cost of land for sale (UAH/m2)                                                | It can be specified upon request          |
| 2.14 | Approximate cost of land for rent                                                         | It can be specified upon request          |
| 2.15 | (UAH/m. sq.)                                                                              |                                           |
| 2.15 | Additional Information                                                                    | • 6 4                                     |
|      | Transport and engineering                                                                 |                                           |
| 3.1  | Access road for trucks (describe the road                                                 | 300 m, dirt road                          |
| 2.2  | surface, its width)                                                                       | 4.0.1                                     |
| 3.2  | Distance to the state highway (km)                                                        | 4,9 km                                    |
| 3.3  | The name of the freight railway station and the distance by road from it to the site (km) | 2,1 km to Kovelsky park                   |
| 3.3  | The name of the airport and the distance by                                               | 180 km to Zhuliany                        |
| 3.4  | road from it to the site (km)                                                             | 100 km to Zhuhany                         |
| 2.5  | The name of the nearest river and the                                                     | 1,5 km                                    |
| 3.5  | distance from it to the site, km                                                          | ,                                         |
|      | Communication no                                                                          | etworks                                   |
| 4.1  | Is it possible to provide a landline telephone                                            | yes                                       |
| 4.1  | connection?                                                                               |                                           |
| 4.2  | Is there stable mobile phone coverage in the                                              | Yes, Kyivstar, Lifesell                   |
| 7.2  | area and which operators                                                                  |                                           |
| 4.3  | Additional Information                                                                    |                                           |
|      | Contacts                                                                                  |                                           |
| 5.1  | Institution, organization                                                                 | Korosten City Council                     |
| 5.2  | Web-site                                                                                  | https://korosten-rada.gov.ua/             |
| 5.3  | Phone number                                                                              | +38 (04142) 9-62-26                       |
| 5.4  | Name, surname                                                                             | Oleksandr Yasynetskyi                     |
|      |                                                                                           | Deputy mayor for the activities of the    |
|      |                                                                                           | executive bodies of the council in the    |
|      |                                                                                           | spheres of balanced economic and social   |
| 5.5  | Position                                                                                  | development of the territorial community, |
|      |                                                                                           | implementation of the state budget policy |
|      |                                                                                           | on the territory of the community and     |
|      |                                                                                           | community                                 |
| 5.6  | Language of communication                                                                 | Community Uktainian                       |
| 5.7  | Mob. phone                                                                                | +38 067 365 21 21                         |
| J.1  | iviou. pilone                                                                             | 130 007 303 21 21                         |