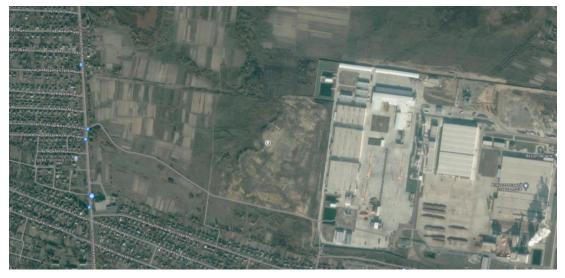

### Description of the land plot A plot of 21.8495 hectares along the street Railway, building #2 1822386600:14:000:0010

| General information                 |                                              |                                            |  |
|-------------------------------------|----------------------------------------------|--------------------------------------------|--|
|                                     |                                              |                                            |  |
| 1.1                                 | Plot type (select the required one)          | ☑ Greenfield                               |  |
|                                     | 31.                                          | ☐ Brownfield                               |  |
| 1.2                                 | Region                                       | Zhytomyr                                   |  |
| 1.3                                 | District                                     | Korostensky                                |  |
| 1.4                                 | The name of the nearest settlement and the   | Korosten                                   |  |
| 1.7                                 | distance from it to the site (km)            |                                            |  |
| 1.5                                 | Distance from the site to the nearest        | 0,5 km                                     |  |
| 1.5                                 | residential building                         |                                            |  |
|                                     | Distance from the site to the border of the  | 0,5 km                                     |  |
| 1.6                                 | residential area (according to the general   |                                            |  |
|                                     | plan for the development of the settlement)  |                                            |  |
| 1.7                                 | Name of the nearest district center and      | Korosten                                   |  |
| 1.7                                 | distance to it                               |                                            |  |
| 1.8                                 | Name of the nearest regional center and      | 91,1 km to Zhytomyr                        |  |
| 1.0                                 | distance to it (km)                          |                                            |  |
| 1.9                                 | Total area of the plot, hectares             | 21,8495 hectares                           |  |
| 1.10                                | The shape of the plot                        | broken polygonal trapezoid                 |  |
|                                     | Relief, mark above sea level (m),            | Even                                       |  |
| 1.11                                |                                              |                                            |  |
| 1.11                                | the difference between the highest and       |                                            |  |
|                                     | lowest height marks of the site (m)          |                                            |  |
| 1.12                                | Neighboring areas (describe)                 | The plot is located between free plots and |  |
|                                     | Buildings and structures, if they are on the | the private sector There are no buildings  |  |
| 1.13                                | site, who owns them (describe)               | There are no buildings                     |  |
| 1.14                                | Are there underground obstacles on the site? | unknown                                    |  |
| 1.15                                | Are there overhead obstacles on the site?    | unknown                                    |  |
|                                     | Environmental requirements and restrictions  | unknown                                    |  |
| 1.16                                | (describe)                                   | - WING 10 17 10                            |  |
|                                     | Pollution of soil, surface and groundwater   | unknown                                    |  |
| 1.17                                | (describe examples and risks of pollution)   |                                            |  |
|                                     | Flooding of the site during floods           | Flooding does not occur                    |  |
| 1.18                                | (describe examples and risks of flooding)    | 3 2 2 2 2 2 2 2 2 2 2 2 2 2 2 2 2 2 2 2    |  |
|                                     | (LILLING CITATION OF THOUSAND)               | The plot is located near the Korostensky   |  |
| 1.10                                | A 111/2 17 C                                 | Industrial Park, "MDF" factory, "BF-       |  |
| 1.19                                | Additional Information                       | Proekt" factory, "Rezult" factory, behind  |  |
|                                     |                                              | the "Elfa" factory                         |  |
|                                     | Legal status                                 | •                                          |  |
| 2.1                                 | Owner                                        | Korosten City Council                      |  |
| 2.2                                 | Ownership                                    | Communal                                   |  |
|                                     | •                                            | Extract from the register of property      |  |
| 2.3                                 | Available legal documents of the owner       | rights                                     |  |
|                                     |                                              |                                            |  |
| $\begin{bmatrix} 2.4 \end{bmatrix}$ | Cadastral number                             | 1822386600:14:000:0010                     |  |
| 2.4                                 | Cadastral number                             |                                            |  |
| 2.5                                 | User                                         | 1822386600:14:000:0010<br>-<br>-           |  |
|                                     |                                              |                                            |  |