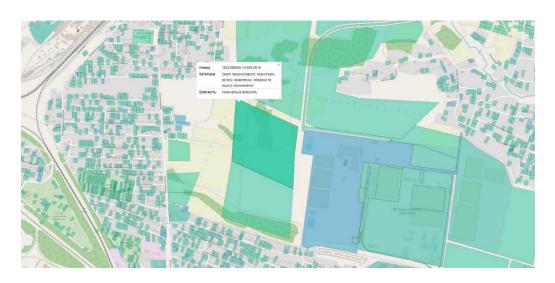

### Description of the land plot A plot of 21.8495 hectares along the street Railway, building #2 1822386600:14:000:0010

| General information                 |                                              |                                            |  |
|-------------------------------------|----------------------------------------------|--------------------------------------------|--|
|                                     |                                              |                                            |  |
| 1.1                                 | Plot type (select the required one)          | ☑ Greenfield                               |  |
|                                     | 31.                                          | ☐ Brownfield                               |  |
| 1.2                                 | Region                                       | Zhytomyr                                   |  |
| 1.3                                 | District                                     | Korostensky                                |  |
| 1.4                                 | The name of the nearest settlement and the   | Korosten                                   |  |
| 1.7                                 | distance from it to the site (km)            |                                            |  |
| 1.5                                 | Distance from the site to the nearest        | 0,5 km                                     |  |
| 1.5                                 | residential building                         |                                            |  |
|                                     | Distance from the site to the border of the  | 0,5 km                                     |  |
| 1.6                                 | residential area (according to the general   |                                            |  |
|                                     | plan for the development of the settlement)  |                                            |  |
| 1.7                                 | Name of the nearest district center and      | Korosten                                   |  |
| 1.7                                 | distance to it                               |                                            |  |
| 1.8                                 | Name of the nearest regional center and      | 91,1 km to Zhytomyr                        |  |
| 1.0                                 | distance to it (km)                          |                                            |  |
| 1.9                                 | Total area of the plot, hectares             | 21,8495 hectares                           |  |
| 1.10                                | The shape of the plot                        | broken polygonal trapezoid                 |  |
|                                     | Relief, mark above sea level (m),            | Even                                       |  |
| 1.11                                |                                              |                                            |  |
| 1.11                                | the difference between the highest and       |                                            |  |
|                                     | lowest height marks of the site (m)          |                                            |  |
| 1.12                                | Neighboring areas (describe)                 | The plot is located between free plots and |  |
|                                     | Buildings and structures, if they are on the | the private sector There are no buildings  |  |
| 1.13                                | site, who owns them (describe)               | There are no buildings                     |  |
| 1.14                                | Are there underground obstacles on the site? | unknown                                    |  |
| 1.15                                | Are there overhead obstacles on the site?    | unknown                                    |  |
|                                     | Environmental requirements and restrictions  | unknown                                    |  |
| 1.16                                | (describe)                                   | - WING 10 17 10                            |  |
|                                     | Pollution of soil, surface and groundwater   | unknown                                    |  |
| 1.17                                | (describe examples and risks of pollution)   |                                            |  |
|                                     | Flooding of the site during floods           | Flooding does not occur                    |  |
| 1.18                                | (describe examples and risks of flooding)    | 3 2 2 2 2 2 2 2 2 2 2 2 2 2 2 2 2 2 2 2    |  |
|                                     | (LILLING CITATION OF THOUSAND)               | The plot is located near the Korostensky   |  |
| 1.10                                | A 111/2 17 C                                 | Industrial Park, "MDF" factory, "BF-       |  |
| 1.19                                | Additional Information                       | Proekt" factory, "Rezult" factory, behind  |  |
|                                     |                                              | the "Elfa" factory                         |  |
|                                     | Legal status                                 | •                                          |  |
| 2.1                                 | Owner                                        | Korosten City Council                      |  |
| 2.2                                 | Ownership                                    | Communal                                   |  |
|                                     | •                                            | Extract from the register of property      |  |
| 2.3                                 | Available legal documents of the owner       | rights                                     |  |
|                                     |                                              |                                            |  |
| $\begin{bmatrix} 2.4 \end{bmatrix}$ | Cadastral number                             | 1822386600:14:000:0010                     |  |
| 2.4                                 | Cadastral number                             |                                            |  |
| 2.5                                 | User                                         | 1822386600:14:000:0010<br>-<br>-           |  |
|                                     |                                              |                                            |  |