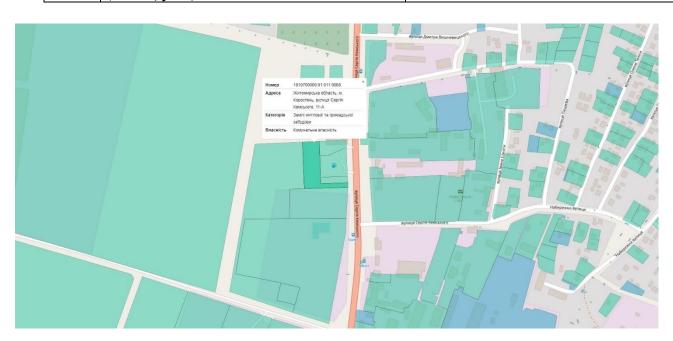

## Description of the land plot A plot of 0.3406 hectares along the street Kyivska, in the area of building No. 7 1810700000:01:014:0022

| General information |                                                       |                                           |
|---------------------|-------------------------------------------------------|-------------------------------------------|
|                     |                                                       | ☑ Greenfield                              |
| 1.1                 | Plot type (select the required one)                   |                                           |
|                     | 5 .                                                   | ☐ Brownfield                              |
| 1.2                 | Region                                                | Zhytomyr                                  |
| 1.3                 | District                                              | Korostensky                               |
| 1.4                 | The name of the nearest settlement and the            | Korosten                                  |
|                     | distance from it to the site (km)                     | 0.051                                     |
| 1.5                 | Distance from the site to the nearest                 | 0.05 km                                   |
|                     | residential building (km)                             | 0.051                                     |
|                     | Distance from the site to the border of the           | 0.05 km                                   |
| 1.6                 | residential area (according to the general            |                                           |
|                     | plan for the development of the settlement)           |                                           |
|                     | (km) Name of the nearest district center and          | Voyagtan                                  |
| 1.7                 |                                                       | Korosten                                  |
|                     | distance to it (km)                                   | 06 0 lem to Thystomy                      |
| 1.8                 | Name of the nearest regional center and               | 86,8 km to Zhytomyr                       |
| 1.9                 | distance to it (km)  Total area of the plot, hectares | 0,3406 hectares                           |
| 1.10                | The shape of the plot                                 | Trapezoid (pentagonal)                    |
| 1.10                | •                                                     |                                           |
|                     | Relief, mark above sea level (m),                     | even                                      |
| 1.11                | the difference between the highest and                |                                           |
|                     | lowest height marks of the site (m)                   |                                           |
| 1 10                | Neighboring areas (describe)                          | Identical, outbuildings near a high-rise  |
| 1.12                |                                                       | building                                  |
| 1 12                | Buildings and structures, if they are on the          | There are no buildings                    |
| 1.13                | site, who owns them (describe)                        |                                           |
| 1.14                | Are there underground obstacles on the site?          | unknown                                   |
| 1.15                | Are there overhead obstacles on the site?             | unknown                                   |
| 1.16                | Environmental requirements and restrictions           | unknown                                   |
| 1.10                | (describe)                                            |                                           |
| 1.17                | Pollution of soil, surface and groundwater            | unknown                                   |
| 1.17                | (describe examples and risks of pollution)            |                                           |
| 1.18                | Flooding of the site during floods                    | Flooding does not occur                   |
| 1.10                | (describe examples and risks of flooding)             |                                           |
| 1.19                | Additional Information                                | The plot is located in close proximity to |
| 1017                |                                                       | building No. 7 on Kyivska street          |
|                     | Legal Status                                          |                                           |
| 2.1                 | Owner                                                 | Korosten City Council                     |
| 2.2                 | Ownership                                             | Communal                                  |
| 2.3                 | Available legal documents of the owner                | Extract from the register of property     |
|                     | 300000000000000000000000000000000000000               | rights                                    |
| 2.4                 | Cadastral number                                      | 1810700000:01:014:0022                    |
|                     |                                                       |                                           |
| 2.5                 | User                                                  | -                                         |
| 2.6                 | Existing user credentials (specify which              | -                                         |
|                     | ones)                                                 | N                                         |
| 2.7                 | For what purposes is the plot used?                   | Not used                                  |
| 2.8                 | The plot is located within or outside the             | Within the settlement                     |
|                     | settlement                                            |                                           |