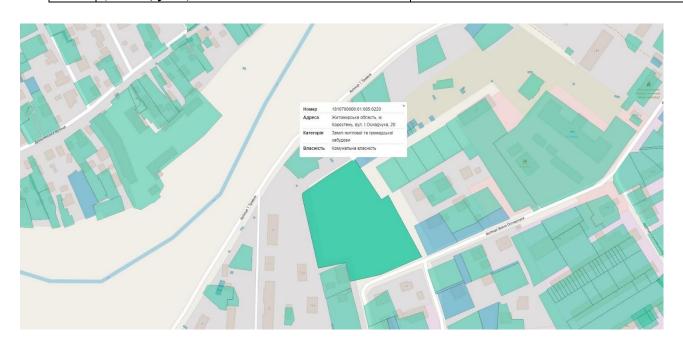

## Description of the land plot A plot of 0.3406 hectares along the street Kyivska, in the area of building No. 7 1810700000:01:014:0022

| General information |                                                       |                                           |
|---------------------|-------------------------------------------------------|-------------------------------------------|
|                     |                                                       | ☑ Greenfield                              |
| 1.1                 | Plot type (select the required one)                   |                                           |
|                     | 5 .                                                   | ☐ Brownfield                              |
| 1.2                 | Region                                                | Zhytomyr                                  |
| 1.3                 | District                                              | Korostensky                               |
| 1.4                 | The name of the nearest settlement and the            | Korosten                                  |
|                     | distance from it to the site (km)                     | 0.051                                     |
| 1.5                 | Distance from the site to the nearest                 | 0.05 km                                   |
|                     | residential building (km)                             | 0.051                                     |
|                     | Distance from the site to the border of the           | 0.05 km                                   |
| 1.6                 | residential area (according to the general            |                                           |
|                     | plan for the development of the settlement)           |                                           |
|                     | (km) Name of the nearest district center and          | Voyagtan                                  |
| 1.7                 |                                                       | Korosten                                  |
|                     | distance to it (km)                                   | 06 0 lem to Thystomy                      |
| 1.8                 | Name of the nearest regional center and               | 86,8 km to Zhytomyr                       |
| 1.9                 | distance to it (km)  Total area of the plot, hectares | 0,3406 hectares                           |
| 1.10                | The shape of the plot                                 | Trapezoid (pentagonal)                    |
| 1.10                | •                                                     |                                           |
|                     | Relief, mark above sea level (m),                     | even                                      |
| 1.11                | the difference between the highest and                |                                           |
|                     | lowest height marks of the site (m)                   |                                           |
| 1 10                | Neighboring areas (describe)                          | Identical, outbuildings near a high-rise  |
| 1.12                |                                                       | building                                  |
| 1 12                | Buildings and structures, if they are on the          | There are no buildings                    |
| 1.13                | site, who owns them (describe)                        |                                           |
| 1.14                | Are there underground obstacles on the site?          | unknown                                   |
| 1.15                | Are there overhead obstacles on the site?             | unknown                                   |
| 1.16                | Environmental requirements and restrictions           | unknown                                   |
| 1.10                | (describe)                                            |                                           |
| 1.17                | Pollution of soil, surface and groundwater            | unknown                                   |
| 1.17                | (describe examples and risks of pollution)            |                                           |
| 1.18                | Flooding of the site during floods                    | Flooding does not occur                   |
| 1.10                | (describe examples and risks of flooding)             |                                           |
| 1.19                | Additional Information                                | The plot is located in close proximity to |
| 1017                |                                                       | building No. 7 on Kyivska street          |
|                     | Legal Status                                          |                                           |
| 2.1                 | Owner                                                 | Korosten City Council                     |
| 2.2                 | Ownership                                             | Communal                                  |
| 2.3                 | Available legal documents of the owner                | Extract from the register of property     |
|                     | 300000000000000000000000000000000000000               | rights                                    |
| 2.4                 | Cadastral number                                      | 1810700000:01:014:0022                    |
|                     |                                                       |                                           |
| 2.5                 | User                                                  | -                                         |
| 2.6                 | Existing user credentials (specify which              | -                                         |
|                     | ones)                                                 | N                                         |
| 2.7                 | For what purposes is the plot used?                   | Not used                                  |
| 2.8                 | The plot is located within or outside the             | Within the settlement                     |
|                     | settlement                                            |                                           |

| 2.9  | Avoilability of urban planning                                                             | available                                                                |
|------|--------------------------------------------------------------------------------------------|--------------------------------------------------------------------------|
| 2.9  | Availability of urban planning documentation (planning scheme of the                       | avanable                                                                 |
|      | territory of the district, oblast or their parts,                                          |                                                                          |
|      | general plan of the settlement, detailed plan                                              |                                                                          |
|      | of the territory, etc.)                                                                    |                                                                          |
| 2.10 | Classification of the type of intended                                                     | 02.03 For the construction and                                           |
| 2.10 | purpose of the land plot (name, code of                                                    | maintenance of an apartment building                                     |
|      | KVTSPZ)                                                                                    | 8                                                                        |
| 2.11 | The presence of legal restrictions                                                         | -                                                                        |
|      | (encumbrances) of the land plot                                                            |                                                                          |
| 2.12 | The form of the transfer of the plot to the                                                | rent                                                                     |
|      | investor                                                                                   |                                                                          |
|      | (specify possible options)                                                                 |                                                                          |
| 2.13 | Approximate cost of land for sale (UAH/m2)                                                 | It can be specified upon request                                         |
| 2.14 | Approximate cost of land for rent                                                          | It can be specified upon request                                         |
|      | (UAH/m. sq.)                                                                               |                                                                          |
| 2.15 | Additional Information                                                                     |                                                                          |
|      | Transport and engineering                                                                  |                                                                          |
| 3.1  | Access road for trucks (describe the road                                                  | 5 m, gravel coating                                                      |
| 2.2  | surface, its width)                                                                        |                                                                          |
| 3.2  | Distance to the state highway (km)                                                         | 6,6 km<br>0.75 km to Drevlianka station                                  |
| 3.3  | The name of the freight railway station and                                                | 0.75 km to Drevilanka station                                            |
| 3.3  | the distance by road from it to the site (km)  The name of the airport and the distance by | 180 km to Zhuliany                                                       |
| 3.4  | road from it to the site (km)                                                              | 180 km to Zhunany                                                        |
|      | The name of the nearest river and the                                                      | 1,1 km                                                                   |
| 3.5  | distance from it to the site, km                                                           | 1,1 Kiii                                                                 |
|      | Communication no                                                                           | etworks                                                                  |
| 4.1  | Is it possible to provide a landline telephone                                             | yes                                                                      |
| 4.1  | connection?                                                                                |                                                                          |
| 4.2  | Is there stable mobile phone coverage in the                                               | Yes, Kyivstar, Lifesell                                                  |
| 7.2  | area and which operators                                                                   |                                                                          |
|      | Contacts                                                                                   |                                                                          |
| 5.1  | Institution, organization                                                                  | Korosten City Council                                                    |
| 5.2  | Web-site                                                                                   | https://korosten-rada.gov.ua/                                            |
| 5.3  | Phone number                                                                               | +38 (04142) 9-62-26                                                      |
| 5.4  | Name, surname                                                                              | Oleksandr Yasynetskyi                                                    |
|      |                                                                                            | Deputy mayor for the activities of the                                   |
|      |                                                                                            | executive bodies of the council in the                                   |
|      |                                                                                            | spheres of balanced economic and social                                  |
| 5.5  | Position                                                                                   | development of the territorial                                           |
|      |                                                                                            | community, implementation of the state                                   |
|      |                                                                                            | budget policy on the territory of the community and communal property of |
|      |                                                                                            | the territorial community                                                |
| 5.6  | Language of communication                                                                  | Uktainian Uktainian                                                      |
| 5.7  | Mob. phone                                                                                 | +38 067 365 21 21                                                        |
| 5.1  | nico, phone                                                                                | General department@korosten-                                             |
| 5.8  | Е-маіl                                                                                     | rada.gov.ua,                                                             |
| 2.0  |                                                                                            | project@korosten-rada.gov.ua                                             |
|      |                                                                                            |                                                                          |
|      | Date of information preparation                                                            | October, 2023                                                            |
| 6    | (month, year)                                                                              |                                                                          |