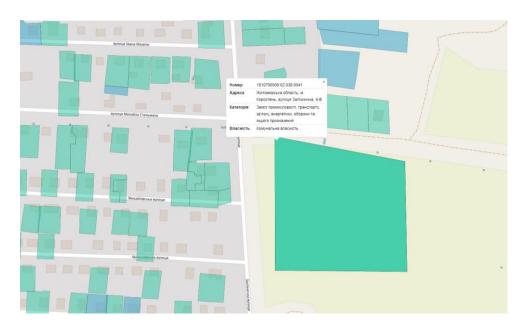

## Description of the land plot A plot of 2.3000 hectares along the street. Zaliznychna, 4-V 1810700000:02:038:0041

|      | General information                                                                  |                                                 |  |
|------|--------------------------------------------------------------------------------------|-------------------------------------------------|--|
|      |                                                                                      | ☑ Greenfield                                    |  |
| 1.1  | Plot type (select the required one)                                                  | ☐ Brownfield                                    |  |
| 1.0  | D :                                                                                  |                                                 |  |
| 1.2  | Region                                                                               | Zhytomyrska                                     |  |
| 1.3  | District                                                                             | Korostensky                                     |  |
| 1.4  | The name of the nearest settlement and the                                           | Korosten                                        |  |
|      | distance from it to the site (km)                                                    | 0.51                                            |  |
| 1.5  | Distance from the site to the nearest                                                | 0,5 km                                          |  |
|      | residential building                                                                 | 0.51                                            |  |
| 1.6  | Distance from the site to the border of the                                          | 0,5 km                                          |  |
| 1.6  | residential area (according to the general                                           |                                                 |  |
|      | plan for the development of the settlement)  Name of the nearest district center and | Korosten                                        |  |
| 1.7  | distance to it                                                                       | Kolosteli                                       |  |
|      | Name of the nearest regional center and                                              | 91,1 km to Zhytomyr                             |  |
| 1.8  | distance to it (km)                                                                  | 91,1 km to Zhytomyi                             |  |
| 1.9  | Total area of the plot, hectares                                                     | 2,3000 hectares                                 |  |
| 1.10 | The shape of the plot                                                                | broken polygonal trapezoid                      |  |
| 1.10 | •                                                                                    | even                                            |  |
|      | Relief, mark above sea level (m),                                                    | CVCII                                           |  |
| 1.11 | the difference between the highest and                                               |                                                 |  |
|      | lowest height marks of the site (m)                                                  |                                                 |  |
| 1.12 | -                                                                                    | The plot is located between free plots and      |  |
| 1.12 | Neighboring areas (describe)                                                         | the private sector                              |  |
| 1.13 | Buildings and structures, if they are on the                                         | There are no buildings                          |  |
| 1.13 | site, who owns them (describe)                                                       |                                                 |  |
| 1.14 | Are there underground obstacles on the site?                                         | unknown                                         |  |
| 1.15 | Are there overhead obstacles on the site?                                            | unknown                                         |  |
| 1.16 | Environmental requirements and restrictions                                          | unknown                                         |  |
| 1.10 | (describe)                                                                           |                                                 |  |
| 1.17 | Pollution of soil, surface and groundwater                                           | unknown                                         |  |
| 1.17 | (describe examples and risks of pollution)                                           |                                                 |  |
| 1.18 | Flooding of the site during floods                                                   | Flooding does not occur                         |  |
|      | (describe examples and risks of flooding)                                            |                                                 |  |
| 4.40 |                                                                                      | The plot is located near building No. 4 on      |  |
| 1.19 | Additional Information                                                               | Zaliznychnaya Street, behind the "Elfa"         |  |
|      |                                                                                      | factory                                         |  |
| 2.1  | Legal status                                                                         |                                                 |  |
| 2.1  | Owner                                                                                | Korosten City Council                           |  |
| 2.2  | Ownership                                                                            | Communal  Extract from the register of property |  |
| 2.3  | Available legal documents of the owner                                               | Extract from the register of property rights    |  |
| 2.4  | Cadastral number                                                                     | 1810700000:02:038:0041                          |  |
| 2.5  | User                                                                                 | -                                               |  |
| 2.6  | Existing user credentials (specify which ones)                                       | -                                               |  |
| 2.7  | For what purposes is the plot used?                                                  | Not used                                        |  |
|      | The plot is located within or outside the                                            | Within the settlement                           |  |
| 2.8  | settlement                                                                           |                                                 |  |
|      |                                                                                      | <u>.                                    </u>    |  |

| 2.9  | Availability of urban planning documentation (planning scheme of the | available                                                                     |  |  |
|------|----------------------------------------------------------------------|-------------------------------------------------------------------------------|--|--|
|      | territory of the district, oblast or their parts,                    |                                                                               |  |  |
|      | general plan of the settlement, detailed plan                        |                                                                               |  |  |
|      | of the territory, etc.)                                              |                                                                               |  |  |
| 2.10 | **                                                                   | 11.02 For placement and operation of                                          |  |  |
|      | Classification of the type of intended                               | main, auxiliary and auxiliary buildings                                       |  |  |
|      | purpose of the land plot (name, code of                              | and structures of enterprises of                                              |  |  |
|      | KVTSPZ)                                                              | processing, engineering and other                                             |  |  |
| 2.11 |                                                                      | industries                                                                    |  |  |
| 2.11 | The presence of legal restrictions                                   | -                                                                             |  |  |
| 2.12 | (encumbrances) of the land plot                                      | want                                                                          |  |  |
| 2.12 | The form of the transfer of the plot to the investor                 | rent                                                                          |  |  |
|      | (specify possible options)                                           |                                                                               |  |  |
| 2.13 | Approximate cost of land for sale (UAH/m2)                           | It can be specified upon request                                              |  |  |
| 2.14 | Approximate cost of land for rent                                    | It can be specified upon request                                              |  |  |
|      | (UAH/m. sq.)                                                         |                                                                               |  |  |
| 2.15 | Additional Information                                               |                                                                               |  |  |
|      | Transport and engineering                                            | g infrastructure                                                              |  |  |
| 3.1  | Access road for trucks (describe the road                            | 50 m, concrete and asphalt pavement                                           |  |  |
| 5.1  | surface, its width)                                                  |                                                                               |  |  |
| 3.2  | Distance to the state highway (km)                                   | 3,2 km                                                                        |  |  |
|      | The name of the freight railway station and                          | 0,8 km to Korosten_podilsky station                                           |  |  |
| 3.3  | the distance by road from it to the site (km)                        | 1001                                                                          |  |  |
| 3.4  | The name of the airport and the distance by                          | 180 km to Zhuliany                                                            |  |  |
|      | road from it to the site (km)  The name of the nearest river and the | 1,5 km                                                                        |  |  |
| 3.5  | distance from it to the site, km                                     | 1,3 KIII                                                                      |  |  |
|      | Communication networks                                               |                                                                               |  |  |
|      | Is it possible to provide a landline telephone                       | yes                                                                           |  |  |
| 4.1  | connection?                                                          |                                                                               |  |  |
| 4.2  | Is there stable mobile phone coverage in the                         | Yes, Kyivstar, Lifesell                                                       |  |  |
| 4.2  | area and which operators                                             |                                                                               |  |  |
| 4.3  | Additional Information                                               |                                                                               |  |  |
|      | Contacts                                                             |                                                                               |  |  |
| 5.1  | Institution, organization                                            | Korosten City Council                                                         |  |  |
| 5.2  | Web-site                                                             | https://korosten-rada.gov.ua/                                                 |  |  |
| 5.3  | Phone number                                                         | +38 (04142) 9-62-26                                                           |  |  |
| 5.4  | Name, surname                                                        | Oleksandr Yasynetskyi                                                         |  |  |
|      |                                                                      | Deputy mayor for the activities of the executive bodies of the council in the |  |  |
|      |                                                                      | spheres of balanced economic and social                                       |  |  |
|      |                                                                      | development of the territorial community,                                     |  |  |
| 5.5  | Position                                                             | implementation of the state budget policy                                     |  |  |
|      |                                                                      | on the territory of the community and                                         |  |  |
|      |                                                                      | communal property of the territorial                                          |  |  |
|      |                                                                      | community                                                                     |  |  |
| 5.6  | Language of communication                                            | Uktainian                                                                     |  |  |
| 5.7  | Mob. phone                                                           | +38 067 365 21 21                                                             |  |  |
|      | P 4                                                                  | General_department@korosten-                                                  |  |  |
| 5.8  | E-мail                                                               | rada.gov.ua,                                                                  |  |  |
|      |                                                                      | project@korosten-rada.gov.ua                                                  |  |  |