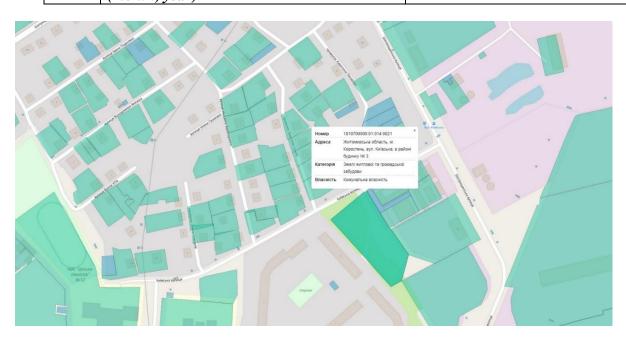

### Description of the land plot A plot of 0.5573 hectares along the street Kyivska, in the area of building No. 3 1810700000:01:014:0021

| General information |                                              |                                           |
|---------------------|----------------------------------------------|-------------------------------------------|
|                     |                                              | ☑ Greenfield                              |
| 1.1                 | Plot type (select the required one)          | ☐ Brownfield                              |
| 1.2                 | Desire.                                      |                                           |
| 1.2                 | Region                                       | Zhytomyr                                  |
| 1.3                 | District                                     | Korostensky                               |
| 1.4                 | The name of the nearest settlement and the   | Korosten                                  |
|                     | distance from it to the site (km)            |                                           |
| 1.5                 | Distance from the site to the nearest        | 50 m                                      |
|                     | residential building                         |                                           |
|                     | Distance from the site to the border of the  | 50 m                                      |
| 1.6                 | residential area (according to the general   |                                           |
|                     | plan for the development of the settlement)  |                                           |
| 1.7                 | Name of the nearest district center and      |                                           |
|                     | distance to it                               | Korosten                                  |
| 1.8                 | Name of the nearest regional center and      | 86,8 km to Zhytomyr                       |
|                     | distance to it (km)                          |                                           |
| 1.9                 | Total area of the plot, hectares             | 0,5573 hectares                           |
| 1.10                | The shape of the plot                        | trapeze                                   |
|                     | Relief, mark above sea level (m),            | even                                      |
| 1.11                | the difference between the highest and       |                                           |
|                     | lowest height marks of the site (m)          |                                           |
|                     | lowest neight marks of the site (m)          | Identical, outbuildings near a high-rise  |
| 1.12                | Neighboring areas (describe)                 | building                                  |
|                     | Buildings and structures, if they are on the | There are no buildings                    |
| 1.13                | site, who owns them (describe)               | There are no buildings                    |
| 1.14                | Are there underground obstacles on the site? | unknown                                   |
| 1.14                | Are there overhead obstacles on the site?    | unknown                                   |
| 1.13                | Environmental requirements and restrictions  | unknown                                   |
| 1.16                | (describe)                                   | unknown                                   |
|                     | Pollution of soil, surface and groundwater   | unknown                                   |
| 1.17                | (describe examples and risks of pollution)   | unknown                                   |
|                     | Flooding of the site during floods           | Flooding does not occur                   |
| 1.18                | (describe examples and risks of flooding)    | 1 looding does not occur                  |
|                     | (accorded examples und risks of flooding)    | The plot is located in the immediate      |
| 1.19                | Additional Information                       | vicinity of building No. 3 on the Kyivska |
| 1.19                | 1 Goldonal Information                       | street.                                   |
| Legal status        |                                              |                                           |
| 2.1                 | Owner                                        | Korosten City Council                     |
| 2.2                 | Ownership                                    | Communal                                  |
|                     | •                                            | Extract from the register of property     |
| 2.3                 | Available legal documents of the owner       | rights                                    |
|                     |                                              | 1810700000:01:014:0021                    |
| 2.4                 | Cadastral number                             |                                           |
| 2.5                 | User                                         | -                                         |
| 26                  | Existing user credentials (specify which     | -                                         |
| 2.6                 | ones)                                        |                                           |
| 2.7                 | For what purposes is the plot used?          | Not used                                  |
| 2.0                 | The plot is located within or outside the    | Within the settlement                     |
| 2.8                 | settlement                                   |                                           |
| i                   | ı                                            | •                                         |