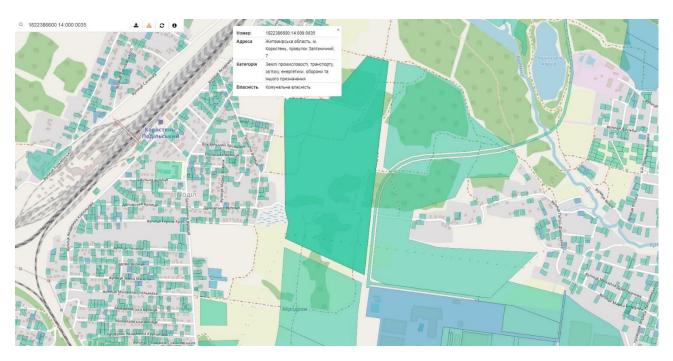

### Description of the land plot of 14.4913 hectares on the street R. Shukhevich 1822384400:10:000:0258

|      | 1822384400:10:000:0258  General information    |                                           |  |
|------|------------------------------------------------|-------------------------------------------|--|
| 4.4  |                                                |                                           |  |
| 1.1  | Plot type                                      | Recreational lands                        |  |
| 1.2  | Region                                         | Zhytomyr                                  |  |
| 1.3  | District                                       | Korostensky                               |  |
| 1.4  | The name of the nearest settlement and the     | Korosten                                  |  |
| 1.1  | distance from it to the site (km)              |                                           |  |
| 1.5  | Distance from the site to the nearest          | 1 km                                      |  |
| 1.0  | residential building (km)                      |                                           |  |
|      | Distance from the site to the border of the    | 1 km                                      |  |
| 1.6  | residential area (according to the general     |                                           |  |
| 1.0  | plan for the development of the settlement)    |                                           |  |
|      | (km)                                           |                                           |  |
| 1.7  | Name of the nearest district center and        | Korosten 41 km                            |  |
| 1.7  | distance to it (km)                            |                                           |  |
| 1.8  | Name of the nearest regional center and        | Житомир 71 km                             |  |
| 1.0  | distance to it (km)                            | Zhytomyr                                  |  |
| 1.9  | Total area of the plot, hectares               | 14,4913 hectares                          |  |
| 1.10 | The shape of the plot                          | trapeze                                   |  |
|      | Legal Status                                   | S                                         |  |
| 2.1  | Owner                                          | Korosten City Council                     |  |
| 2.2  | Ownership                                      | State                                     |  |
|      | Transport and engineering                      | g infrastructure                          |  |
| 3.1  | Access road for trucks (km)                    | 0.1 km                                    |  |
| 3.2  | Distance to the state highway (km)             | 0.5 km                                    |  |
|      | The name of the freight railway station and    | 1 km                                      |  |
| 3.3  | the distance by road from it to the site (km)  |                                           |  |
| 2.4  | The name of the airport and the distance by    | 197 km to Boryspil'                       |  |
| 3.4  | road from it to the site (km)                  |                                           |  |
| 2.5  | The name of the nearest river and the          | 0,25 km                                   |  |
| 3.5  | distance from it to the site, km               |                                           |  |
|      | Communication ne                               | etworks                                   |  |
| 4 1  | Is it possible to provide a landline telephone | yes                                       |  |
| 4.1  | connection?                                    |                                           |  |
| 4.0  | Is there stable mobile phone coverage in the   | yes                                       |  |
| 4.2  | area and which operators                       |                                           |  |
|      | Contacts                                       |                                           |  |
| 5.1  | Institution, organization                      | Korosten City Coucil                      |  |
| 5.2  | Web-site                                       | https://korosten-rada.gov.ua/             |  |
| 5.3  | Phone number                                   | +38 (04142) 9-62-26                       |  |
| 5.4  | Name, surname                                  | Oleksandr Yasynetskyi                     |  |
|      |                                                | Deputy mayor for the activities of the    |  |
|      |                                                | executive bodies of the council in the    |  |
|      |                                                | spheres of balanced economic and social   |  |
| ~ ~  | D :::                                          | development of the territorial community, |  |
| 5.5  | Position                                       | implementation of the state budget policy |  |
|      |                                                | on the territory of the community and     |  |
|      |                                                | communal property of the territorial      |  |
|      |                                                | community                                 |  |
| 5.6  | Language of communication                      | Ukrainian                                 |  |
| 5.7  | Mob. Phone                                     | +38 (067) 365-21-21                       |  |
|      |                                                |                                           |  |