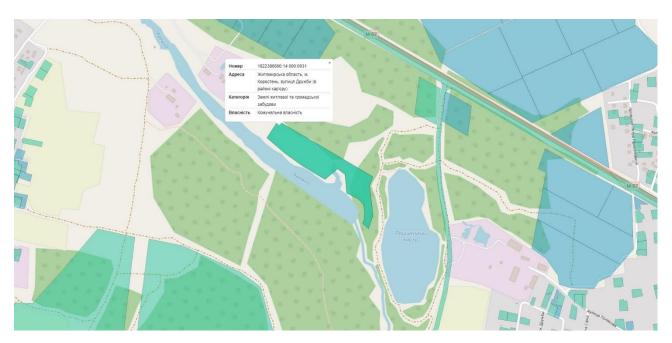

### Description of the land plot A plot of 21.8495 hectares along the street Railway, building #2 1822386600:14:000:0010

| General information                 |                                              |                                            |  |
|-------------------------------------|----------------------------------------------|--------------------------------------------|--|
|                                     |                                              |                                            |  |
| 1.1                                 | Plot type (select the required one)          | ☑ Greenfield                               |  |
|                                     | 31.                                          | ☐ Brownfield                               |  |
| 1.2                                 | Region                                       | Zhytomyr                                   |  |
| 1.3                                 | District                                     | Korostensky                                |  |
| 1.4                                 | The name of the nearest settlement and the   | Korosten                                   |  |
| 1.7                                 | distance from it to the site (km)            |                                            |  |
| 1.5                                 | Distance from the site to the nearest        | 0,5 km                                     |  |
| 1.5                                 | residential building                         |                                            |  |
|                                     | Distance from the site to the border of the  | 0,5 km                                     |  |
| 1.6                                 | residential area (according to the general   |                                            |  |
|                                     | plan for the development of the settlement)  |                                            |  |
| 1.7                                 | Name of the nearest district center and      | Korosten                                   |  |
| 1.7                                 | distance to it                               |                                            |  |
| 1.8                                 | Name of the nearest regional center and      | 91,1 km to Zhytomyr                        |  |
| 1.0                                 | distance to it (km)                          |                                            |  |
| 1.9                                 | Total area of the plot, hectares             | 21,8495 hectares                           |  |
| 1.10                                | The shape of the plot                        | broken polygonal trapezoid                 |  |
|                                     | Relief, mark above sea level (m),            | Even                                       |  |
| 1.11                                |                                              |                                            |  |
| 1.11                                | the difference between the highest and       |                                            |  |
|                                     | lowest height marks of the site (m)          |                                            |  |
| 1.12                                | Neighboring areas (describe)                 | The plot is located between free plots and |  |
|                                     | Buildings and structures, if they are on the | the private sector There are no buildings  |  |
| 1.13                                | site, who owns them (describe)               | There are no buildings                     |  |
| 1.14                                | Are there underground obstacles on the site? | unknown                                    |  |
| 1.15                                | Are there overhead obstacles on the site?    | unknown                                    |  |
|                                     | Environmental requirements and restrictions  | unknown                                    |  |
| 1.16                                | (describe)                                   | - WING 10 17 10                            |  |
|                                     | Pollution of soil, surface and groundwater   | unknown                                    |  |
| 1.17                                | (describe examples and risks of pollution)   |                                            |  |
|                                     | Flooding of the site during floods           | Flooding does not occur                    |  |
| 1.18                                | (describe examples and risks of flooding)    | 3 2 2 2 2 2 2 2 2 2 2 2 2 2 2 2 2 2 2 2    |  |
|                                     | (LILLING CITATION OF THOUSAND)               | The plot is located near the Korostensky   |  |
| 1.10                                | A 111/2 17 C                                 | Industrial Park, "MDF" factory, "BF-       |  |
| 1.19                                | Additional Information                       | Proekt" factory, "Rezult" factory, behind  |  |
|                                     |                                              | the "Elfa" factory                         |  |
|                                     | Legal status                                 | •                                          |  |
| 2.1                                 | Owner                                        | Korosten City Council                      |  |
| 2.2                                 | Ownership                                    | Communal                                   |  |
|                                     | •                                            | Extract from the register of property      |  |
| 2.3                                 | Available legal documents of the owner       | rights                                     |  |
|                                     |                                              |                                            |  |
| $\begin{bmatrix} 2.4 \end{bmatrix}$ | Cadastral number                             | 1822386600:14:000:0010                     |  |
| 2.4                                 | Cadastral number                             |                                            |  |
| 2.5                                 | User                                         | 1822386600:14:000:0010<br>-<br>-           |  |
|                                     |                                              |                                            |  |