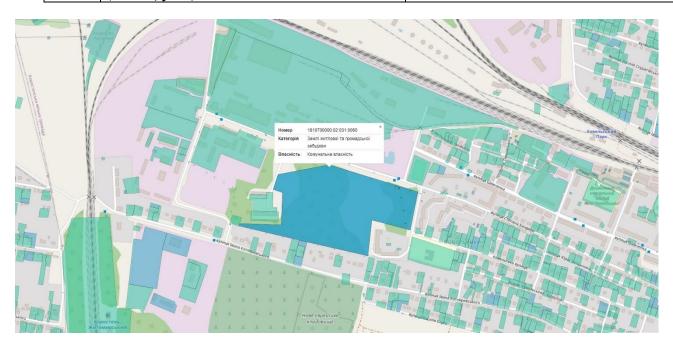

# Description of the land plot A plot of 11.0228 hectares along the street Stepan Bandera (Mayakovsky), in the district of building No. 119 1810700000:02:031:0060

| General information |                                                                                                                                    |                                                                                    |
|---------------------|------------------------------------------------------------------------------------------------------------------------------------|------------------------------------------------------------------------------------|
|                     |                                                                                                                                    | ☑ Greenfield                                                                       |
| 1.1                 | Plot type (select the required one)                                                                                                |                                                                                    |
| 1.0                 |                                                                                                                                    | ☐ Brownfield                                                                       |
| 1.2                 | Region                                                                                                                             | Zhytomyr                                                                           |
| 1.3                 | District                                                                                                                           | Korostensky                                                                        |
| 1.4                 | The name of the nearest settlement and the distance from it to the site (km)                                                       | Korosten                                                                           |
| 1.5                 | Distance from the site to the nearest residential building                                                                         | 0,2 km                                                                             |
| 1.6                 | Distance from the site to the border of the residential area (according to the general plan for the development of the settlement) | 0,2 km                                                                             |
| 1.7                 | Name of the nearest district center and distance to it                                                                             | Korosten                                                                           |
| 1.8                 | Name of the nearest regional center and distance to it (km)                                                                        | 88,1 km to Zhytomyr                                                                |
| 1.9                 | Total area of the plot, hectares                                                                                                   | 11,0228 hectares                                                                   |
| 1.10                | The shape of the plot                                                                                                              | broken polygonal trapezoid                                                         |
|                     | Relief, mark above sea level (m),                                                                                                  | even                                                                               |
| 1.11                | the difference between the highest and lowest height marks of the site (m)                                                         |                                                                                    |
| 1.12                | Neighboring areas (describe)                                                                                                       | The plot is located between high-rise buildings and the private sector             |
| 1.13                | Buildings and structures, if they are on the site, who owns them (describe)                                                        | There are no buildings                                                             |
| 1.14                | Are there underground obstacles on the site?                                                                                       | unknown                                                                            |
| 1.15                | Are there overhead obstacles on the site?                                                                                          | unknown                                                                            |
| 1.16                | Environmental requirements and restrictions (describe)                                                                             | unknown                                                                            |
| 1.17                | Pollution of soil, surface and groundwater (describe examples and risks of pollution)                                              | unknown                                                                            |
| 1.18                | Flooding of the site during floods (describe examples and risks of flooding)                                                       | Flooding does not occur                                                            |
| 1.19                | Additional Information                                                                                                             | The plot is located near building No. 119 on the street Stepan Bandera, diagonally |
|                     | Legal status                                                                                                                       |                                                                                    |
| 2.1                 | Owner                                                                                                                              | Korosten City Council                                                              |
| 2.2                 | Ownership                                                                                                                          | Communal                                                                           |
| 2.3                 | Available legal documents of the owner                                                                                             | Extract from the register of property rights                                       |
| 2.4                 | Cadastral number                                                                                                                   | 1810700000:02:031:0060                                                             |
| 2.5                 | User                                                                                                                               | -                                                                                  |
| 2.6                 | Existing user credentials (specify which ones)                                                                                     | -                                                                                  |
| 2.7                 | For what purposes is the plot used?                                                                                                | Not used                                                                           |
| 2.8                 | The plot is located within or outside the settlement                                                                               | Within the settlement                                                              |

| 2.0             | Assoliability of subon planning                                | available                                    |
|-----------------|----------------------------------------------------------------|----------------------------------------------|
| 2.9             | Availability of urban planning                                 | available                                    |
|                 | documentation (planning scheme of the                          |                                              |
|                 | territory of the district, oblast or their parts,              |                                              |
|                 | general plan of the settlement, detailed plan                  |                                              |
| 2.10            | of the territory, etc.) Classification of the type of intended | 02.03 For the construction and               |
| 2.10            |                                                                |                                              |
|                 | purpose of the land plot (name, code of KVTSPZ)                | maintenance of an apartment building         |
| 2.11            | The presence of legal restrictions                             | _                                            |
| 2.11            | (encumbrances) of the land plot                                |                                              |
| 2.12            | The form of the transfer of the plot to the                    | rent                                         |
| 2.12            | investor                                                       |                                              |
|                 | (specify possible options)                                     |                                              |
| 2.13            | Approximate cost of land for sale (UAH/m2)                     | It can be specified upon request             |
| 2.14            | Approximate cost of land for rent                              | It can be specified upon request             |
|                 | (UAH/m. sq.)                                                   | T                                            |
| 2.15            | Additional Information                                         |                                              |
|                 | Transport and engineering                                      | g infrastructure                             |
| 2.1             | Access road for trucks (describe the road                      | 5 м, concrete and asphalt pavement           |
| 3.1             | surface, its width)                                            | ı r                                          |
| 3.2             | Distance to the state highway (km)                             | 6,3 km                                       |
|                 | The name of the freight railway station and                    | 1,1 km to Kovel'sky park station             |
| 3.3             | the distance by road from it to the site (km)                  | V 2                                          |
| 3.4             | The name of the airport and the distance by                    | 180 km to Zhuliany                           |
| J. <del>1</del> | road from it to the site (km)                                  |                                              |
| 3.5             | The name of the nearest river and the                          | 3,7 km                                       |
|                 | distance from it to the site, km                               |                                              |
|                 | Communication ne                                               | etworks                                      |
| 4.1             | Is it possible to provide a landline telephone                 | yes                                          |
| -               | connection?                                                    | 77 77 1 710 11                               |
| 4.2             | Is there stable mobile phone coverage in the                   | Yes, Kyivstar, Lifesell                      |
| 4.2             | area and which operators                                       |                                              |
| 4.3             | Additional Information                                         |                                              |
| <i>5</i> 1      | Contacts                                                       | Vanastan City Carrail                        |
| 5.1             | Institution, organization                                      | Korosten City Council                        |
| 5.2             | Web-site Phone number                                          | https://korosten-rada.gov.ua/                |
| 5.3<br>5.4      | Name, surname                                                  | +38 (04142) 9-62-26<br>Oleksandr Yasynetskyi |
| 3.4             | ivame, surname                                                 | Deputy mayor for the activities of the       |
|                 |                                                                | executive bodies of the council in the       |
|                 |                                                                | spheres of balanced economic and social      |
|                 |                                                                | development of the territorial community,    |
| 5.5             | Position                                                       | implementation of the state budget policy    |
|                 |                                                                | on the territory of the community and        |
|                 |                                                                | communal property of the territorial         |
|                 |                                                                | community                                    |
| 5.6             | Language of communication                                      | Uktainian                                    |
| 5.7             | Mob. phone                                                     | +38 067 365 21 21                            |
|                 |                                                                | General_department@korosten-                 |
| 5.8             | E-мail                                                         | rada.gov.ua,                                 |
|                 |                                                                | project@korosten-rada.gov.ua                 |
|                 |                                                                |                                              |
| 6               | Date of information preparation                                | October, 2023                                |
|                 |                                                                |                                              |