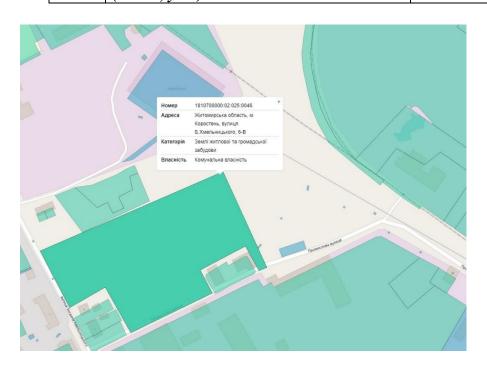

## Description of the land plot A plot of 2.3000 hectares along the street. Zaliznychna, 4-V 1810700000:02:038:0041

|      | General information                                                                  |                                                 |  |
|------|--------------------------------------------------------------------------------------|-------------------------------------------------|--|
|      |                                                                                      | ☑ Greenfield                                    |  |
| 1.1  | Plot type (select the required one)                                                  | ☐ Brownfield                                    |  |
| 1.0  | D :                                                                                  |                                                 |  |
| 1.2  | Region                                                                               | Zhytomyrska                                     |  |
| 1.3  | District                                                                             | Korostensky                                     |  |
| 1.4  | The name of the nearest settlement and the                                           | Korosten                                        |  |
|      | distance from it to the site (km)                                                    | 0.51                                            |  |
| 1.5  | Distance from the site to the nearest                                                | 0,5 km                                          |  |
|      | residential building                                                                 | 0.51                                            |  |
| 1.6  | Distance from the site to the border of the                                          | 0,5 km                                          |  |
| 1.6  | residential area (according to the general                                           |                                                 |  |
|      | plan for the development of the settlement)  Name of the nearest district center and | Korosten                                        |  |
| 1.7  | distance to it                                                                       | Kolosteli                                       |  |
|      | Name of the nearest regional center and                                              | 91,1 km to Zhytomyr                             |  |
| 1.8  | distance to it (km)                                                                  | 91,1 km to Zhytomyi                             |  |
| 1.9  | Total area of the plot, hectares                                                     | 2,3000 hectares                                 |  |
| 1.10 | The shape of the plot                                                                | broken polygonal trapezoid                      |  |
| 1.10 | •                                                                                    | even                                            |  |
|      | Relief, mark above sea level (m),                                                    | CVCII                                           |  |
| 1.11 | the difference between the highest and                                               |                                                 |  |
|      | lowest height marks of the site (m)                                                  |                                                 |  |
| 1.12 | -                                                                                    | The plot is located between free plots and      |  |
| 1.12 | Neighboring areas (describe)                                                         | the private sector                              |  |
| 1.13 | Buildings and structures, if they are on the                                         | There are no buildings                          |  |
| 1.13 | site, who owns them (describe)                                                       |                                                 |  |
| 1.14 | Are there underground obstacles on the site?                                         | unknown                                         |  |
| 1.15 | Are there overhead obstacles on the site?                                            | unknown                                         |  |
| 1.16 | Environmental requirements and restrictions                                          | unknown                                         |  |
| 1.10 | (describe)                                                                           |                                                 |  |
| 1.17 | Pollution of soil, surface and groundwater                                           | unknown                                         |  |
| 1.17 | (describe examples and risks of pollution)                                           |                                                 |  |
| 1.18 | Flooding of the site during floods                                                   | Flooding does not occur                         |  |
|      | (describe examples and risks of flooding)                                            |                                                 |  |
| 4.40 |                                                                                      | The plot is located near building No. 4 on      |  |
| 1.19 | Additional Information                                                               | Zaliznychnaya Street, behind the "Elfa"         |  |
|      |                                                                                      | factory                                         |  |
| 2.1  | Legal status                                                                         |                                                 |  |
| 2.1  | Owner                                                                                | Korosten City Council                           |  |
| 2.2  | Ownership                                                                            | Communal  Extract from the register of property |  |
| 2.3  | Available legal documents of the owner                                               | Extract from the register of property rights    |  |
| 2.4  | Cadastral number                                                                     | 1810700000:02:038:0041                          |  |
| 2.5  | User                                                                                 | -                                               |  |
| 2.6  | Existing user credentials (specify which ones)                                       | -                                               |  |
| 2.7  | For what purposes is the plot used?                                                  | Not used                                        |  |
|      | The plot is located within or outside the                                            | Within the settlement                           |  |
| 2.8  | settlement                                                                           |                                                 |  |
|      |                                                                                      | <u>.                                    </u>    |  |

| 2.9  | Availability of urban planning documentation (planning scheme of the | available                                                                     |  |  |
|------|----------------------------------------------------------------------|-------------------------------------------------------------------------------|--|--|
|      | territory of the district, oblast or their parts,                    |                                                                               |  |  |
|      | general plan of the settlement, detailed plan                        |                                                                               |  |  |
|      | of the territory, etc.)                                              |                                                                               |  |  |
| 2.10 | **                                                                   | 11.02 For placement and operation of                                          |  |  |
|      | Classification of the type of intended                               | main, auxiliary and auxiliary buildings                                       |  |  |
|      | purpose of the land plot (name, code of                              | and structures of enterprises of                                              |  |  |
|      | KVTSPZ)                                                              | processing, engineering and other                                             |  |  |
| 2.11 |                                                                      | industries                                                                    |  |  |
| 2.11 | The presence of legal restrictions                                   | -                                                                             |  |  |
| 2.12 | (encumbrances) of the land plot                                      | want                                                                          |  |  |
| 2.12 | The form of the transfer of the plot to the investor                 | rent                                                                          |  |  |
|      | (specify possible options)                                           |                                                                               |  |  |
| 2.13 | Approximate cost of land for sale (UAH/m2)                           | It can be specified upon request                                              |  |  |
| 2.14 | Approximate cost of land for rent                                    | It can be specified upon request                                              |  |  |
|      | (UAH/m. sq.)                                                         |                                                                               |  |  |
| 2.15 | Additional Information                                               |                                                                               |  |  |
|      | Transport and engineering                                            | g infrastructure                                                              |  |  |
| 3.1  | Access road for trucks (describe the road                            | 50 m, concrete and asphalt pavement                                           |  |  |
| 5.1  | surface, its width)                                                  |                                                                               |  |  |
| 3.2  | Distance to the state highway (km)                                   | 3,2 km                                                                        |  |  |
|      | The name of the freight railway station and                          | 0,8 km to Korosten_podilsky station                                           |  |  |
| 3.3  | the distance by road from it to the site (km)                        | 1001                                                                          |  |  |
| 3.4  | The name of the airport and the distance by                          | 180 km to Zhuliany                                                            |  |  |
|      | road from it to the site (km)  The name of the nearest river and the | 1,5 km                                                                        |  |  |
| 3.5  | distance from it to the site, km                                     | 1,3 KIII                                                                      |  |  |
|      | Communication networks                                               |                                                                               |  |  |
|      | Is it possible to provide a landline telephone                       | yes                                                                           |  |  |
| 4.1  | connection?                                                          |                                                                               |  |  |
| 4.2  | Is there stable mobile phone coverage in the                         | Yes, Kyivstar, Lifesell                                                       |  |  |
| 4.2  | area and which operators                                             |                                                                               |  |  |
| 4.3  | Additional Information                                               |                                                                               |  |  |
|      | Contacts                                                             |                                                                               |  |  |
| 5.1  | Institution, organization                                            | Korosten City Council                                                         |  |  |
| 5.2  | Web-site                                                             | https://korosten-rada.gov.ua/                                                 |  |  |
| 5.3  | Phone number                                                         | +38 (04142) 9-62-26                                                           |  |  |
| 5.4  | Name, surname                                                        | Oleksandr Yasynetskyi                                                         |  |  |
|      |                                                                      | Deputy mayor for the activities of the executive bodies of the council in the |  |  |
|      |                                                                      | spheres of balanced economic and social                                       |  |  |
|      |                                                                      | development of the territorial community,                                     |  |  |
| 5.5  | Position                                                             | implementation of the state budget policy                                     |  |  |
|      |                                                                      | on the territory of the community and                                         |  |  |
|      |                                                                      | communal property of the territorial                                          |  |  |
|      |                                                                      | community                                                                     |  |  |
| 5.6  | Language of communication                                            | Uktainian                                                                     |  |  |
| 5.7  | Mob. phone                                                           | +38 067 365 21 21                                                             |  |  |
|      | P 4                                                                  | General_department@korosten-                                                  |  |  |
| 5.8  | E-мail                                                               | rada.gov.ua,                                                                  |  |  |
|      |                                                                      | project@korosten-rada.gov.ua                                                  |  |  |