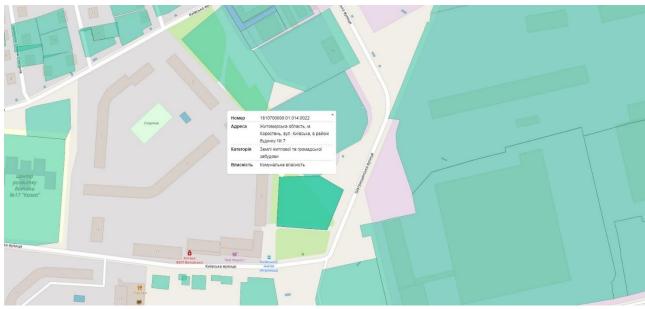

## Description of the land plot A plot of 0.3406 hectares along the street Kyivska, in the area of building No. 7 1810700000:01:014:0022

| General information |                                                       |                                           |
|---------------------|-------------------------------------------------------|-------------------------------------------|
|                     |                                                       | ☑ Greenfield                              |
| 1.1                 | Plot type (select the required one)                   |                                           |
|                     | 5 .                                                   | ☐ Brownfield                              |
| 1.2                 | Region                                                | Zhytomyr                                  |
| 1.3                 | District                                              | Korostensky                               |
| 1.4                 | The name of the nearest settlement and the            | Korosten                                  |
|                     | distance from it to the site (km)                     | 0.051                                     |
| 1.5                 | Distance from the site to the nearest                 | 0.05 km                                   |
|                     | residential building (km)                             | 0.051                                     |
|                     | Distance from the site to the border of the           | 0.05 km                                   |
| 1.6                 | residential area (according to the general            |                                           |
|                     | plan for the development of the settlement)           |                                           |
|                     | (km) Name of the nearest district center and          | Voyagtan                                  |
| 1.7                 |                                                       | Korosten                                  |
|                     | distance to it (km)                                   | 06 0 lem to Thystomy                      |
| 1.8                 | Name of the nearest regional center and               | 86,8 km to Zhytomyr                       |
| 1.9                 | distance to it (km)  Total area of the plot, hectares | 0,3406 hectares                           |
| 1.10                | The shape of the plot                                 | Trapezoid (pentagonal)                    |
| 1.10                | •                                                     |                                           |
|                     | Relief, mark above sea level (m),                     | even                                      |
| 1.11                | the difference between the highest and                |                                           |
|                     | lowest height marks of the site (m)                   |                                           |
| 1 10                | Neighboring areas (describe)                          | Identical, outbuildings near a high-rise  |
| 1.12                |                                                       | building                                  |
| 1 12                | Buildings and structures, if they are on the          | There are no buildings                    |
| 1.13                | site, who owns them (describe)                        |                                           |
| 1.14                | Are there underground obstacles on the site?          | unknown                                   |
| 1.15                | Are there overhead obstacles on the site?             | unknown                                   |
| 1.16                | Environmental requirements and restrictions           | unknown                                   |
| 1.10                | (describe)                                            |                                           |
| 1.17                | Pollution of soil, surface and groundwater            | unknown                                   |
| 1.17                | (describe examples and risks of pollution)            |                                           |
| 1.18                | Flooding of the site during floods                    | Flooding does not occur                   |
| 1.10                | (describe examples and risks of flooding)             |                                           |
| 1.19                | Additional Information                                | The plot is located in close proximity to |
| 1017                |                                                       | building No. 7 on Kyivska street          |
|                     | Legal Status                                          |                                           |
| 2.1                 | Owner                                                 | Korosten City Council                     |
| 2.2                 | Ownership                                             | Communal                                  |
| 2.3                 | Available legal documents of the owner                | Extract from the register of property     |
|                     | 300000000000000000000000000000000000000               | rights                                    |
| 2.4                 | Cadastral number                                      | 1810700000:01:014:0022                    |
|                     |                                                       |                                           |
| 2.5                 | User                                                  | -                                         |
| 2.6                 | Existing user credentials (specify which              | -                                         |
|                     | ones)                                                 | N                                         |
| 2.7                 | For what purposes is the plot used?                   | Not used                                  |
| 2.8                 | The plot is located within or outside the             | Within the settlement                     |
|                     | settlement                                            |                                           |