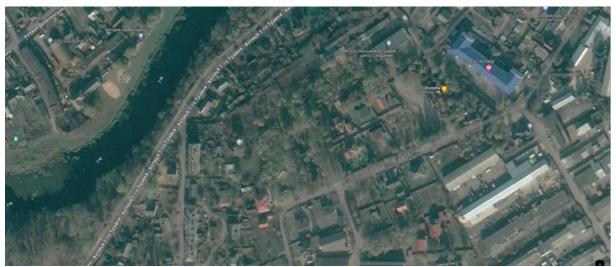

## Description of the land plot A plot of 0.3406 hectares along the street Kyivska, in the area of building No. 7 1810700000:01:014:0022

| General information |                                                       |                                           |
|---------------------|-------------------------------------------------------|-------------------------------------------|
|                     |                                                       | ☑ Greenfield                              |
| 1.1                 | Plot type (select the required one)                   |                                           |
|                     | 5 .                                                   | ☐ Brownfield                              |
| 1.2                 | Region                                                | Zhytomyr                                  |
| 1.3                 | District                                              | Korostensky                               |
| 1.4                 | The name of the nearest settlement and the            | Korosten                                  |
|                     | distance from it to the site (km)                     | 0.051                                     |
| 1.5                 | Distance from the site to the nearest                 | 0.05 km                                   |
|                     | residential building (km)                             | 0.051                                     |
|                     | Distance from the site to the border of the           | 0.05 km                                   |
| 1.6                 | residential area (according to the general            |                                           |
|                     | plan for the development of the settlement)           |                                           |
|                     | (km) Name of the nearest district center and          | Voyagtan                                  |
| 1.7                 |                                                       | Korosten                                  |
|                     | distance to it (km)                                   | 06 0 lem to Thystomy                      |
| 1.8                 | Name of the nearest regional center and               | 86,8 km to Zhytomyr                       |
| 1.9                 | distance to it (km)  Total area of the plot, hectares | 0,3406 hectares                           |
| 1.10                | The shape of the plot                                 | Trapezoid (pentagonal)                    |
| 1.10                | •                                                     |                                           |
|                     | Relief, mark above sea level (m),                     | even                                      |
| 1.11                | the difference between the highest and                |                                           |
|                     | lowest height marks of the site (m)                   |                                           |
| 1 10                | Neighboring areas (describe)                          | Identical, outbuildings near a high-rise  |
| 1.12                |                                                       | building                                  |
| 1 12                | Buildings and structures, if they are on the          | There are no buildings                    |
| 1.13                | site, who owns them (describe)                        |                                           |
| 1.14                | Are there underground obstacles on the site?          | unknown                                   |
| 1.15                | Are there overhead obstacles on the site?             | unknown                                   |
| 1.16                | Environmental requirements and restrictions           | unknown                                   |
| 1.10                | (describe)                                            |                                           |
| 1.17                | Pollution of soil, surface and groundwater            | unknown                                   |
| 1.17                | (describe examples and risks of pollution)            |                                           |
| 1.18                | Flooding of the site during floods                    | Flooding does not occur                   |
| 1.10                | (describe examples and risks of flooding)             |                                           |
| 1.19                | Additional Information                                | The plot is located in close proximity to |
| 1017                |                                                       | building No. 7 on Kyivska street          |
|                     | Legal Status                                          |                                           |
| 2.1                 | Owner                                                 | Korosten City Council                     |
| 2.2                 | Ownership                                             | Communal                                  |
| 2.3                 | Available legal documents of the owner                | Extract from the register of property     |
|                     | 300000000000000000000000000000000000000               | rights                                    |
| 2.4                 | Cadastral number                                      | 1810700000:01:014:0022                    |
|                     |                                                       |                                           |
| 2.5                 | User                                                  | -                                         |
| 2.6                 | Existing user credentials (specify which              | -                                         |
|                     | ones)                                                 | N                                         |
| 2.7                 | For what purposes is the plot used?                   | Not used                                  |
| 2.8                 | The plot is located within or outside the             | Within the settlement                     |
|                     | settlement                                            |                                           |

| 2.9  | Avoilability of urban planning                                                             | available                                                                |
|------|--------------------------------------------------------------------------------------------|--------------------------------------------------------------------------|
| 2.9  | Availability of urban planning documentation (planning scheme of the                       | avanable                                                                 |
|      | territory of the district, oblast or their parts,                                          |                                                                          |
|      | general plan of the settlement, detailed plan                                              |                                                                          |
|      | of the territory, etc.)                                                                    |                                                                          |
| 2.10 | Classification of the type of intended                                                     | 02.03 For the construction and                                           |
| 2.10 | purpose of the land plot (name, code of                                                    | maintenance of an apartment building                                     |
|      | KVTSPZ)                                                                                    | 8                                                                        |
| 2.11 | The presence of legal restrictions                                                         | -                                                                        |
|      | (encumbrances) of the land plot                                                            |                                                                          |
| 2.12 | The form of the transfer of the plot to the                                                | rent                                                                     |
|      | investor                                                                                   |                                                                          |
|      | (specify possible options)                                                                 |                                                                          |
| 2.13 | Approximate cost of land for sale (UAH/m2)                                                 | It can be specified upon request                                         |
| 2.14 | Approximate cost of land for rent                                                          | It can be specified upon request                                         |
|      | (UAH/m. sq.)                                                                               |                                                                          |
| 2.15 | Additional Information                                                                     |                                                                          |
|      | Transport and engineering                                                                  |                                                                          |
| 3.1  | Access road for trucks (describe the road                                                  | 5 m, gravel coating                                                      |
| 2.2  | surface, its width)                                                                        |                                                                          |
| 3.2  | Distance to the state highway (km)                                                         | 6,6 km<br>0.75 km to Drevlianka station                                  |
| 3.3  | The name of the freight railway station and                                                | 0.75 km to Drevilanka station                                            |
| 3.3  | the distance by road from it to the site (km)  The name of the airport and the distance by | 180 km to Zhuliany                                                       |
| 3.4  | road from it to the site (km)                                                              | 180 km to Zhunany                                                        |
|      | The name of the nearest river and the                                                      | 1,1 km                                                                   |
| 3.5  | distance from it to the site, km                                                           | 1,1 Kiii                                                                 |
|      | Communication no                                                                           | etworks                                                                  |
| 4.1  | Is it possible to provide a landline telephone                                             | yes                                                                      |
| 4.1  | connection?                                                                                |                                                                          |
| 4.2  | Is there stable mobile phone coverage in the                                               | Yes, Kyivstar, Lifesell                                                  |
| 7.2  | area and which operators                                                                   |                                                                          |
|      | Contacts                                                                                   |                                                                          |
| 5.1  | Institution, organization                                                                  | Korosten City Council                                                    |
| 5.2  | Web-site                                                                                   | https://korosten-rada.gov.ua/                                            |
| 5.3  | Phone number                                                                               | +38 (04142) 9-62-26                                                      |
| 5.4  | Name, surname                                                                              | Oleksandr Yasynetskyi                                                    |
|      |                                                                                            | Deputy mayor for the activities of the                                   |
|      |                                                                                            | executive bodies of the council in the                                   |
|      |                                                                                            | spheres of balanced economic and social                                  |
| 5.5  | Position                                                                                   | development of the territorial                                           |
|      |                                                                                            | community, implementation of the state                                   |
|      |                                                                                            | budget policy on the territory of the community and communal property of |
|      |                                                                                            | the territorial community                                                |
| 5.6  | Language of communication                                                                  | Uktainian Uktainian                                                      |
| 5.7  | Mob. phone                                                                                 | +38 067 365 21 21                                                        |
| 5.1  | nico, phone                                                                                | General department@korosten-                                             |
| 5.8  | Е-маіl                                                                                     | rada.gov.ua,                                                             |
| 2.0  |                                                                                            | project@korosten-rada.gov.ua                                             |
|      |                                                                                            |                                                                          |
|      | Date of information preparation                                                            | October, 2023                                                            |
| 6    | (month, year)                                                                              |                                                                          |