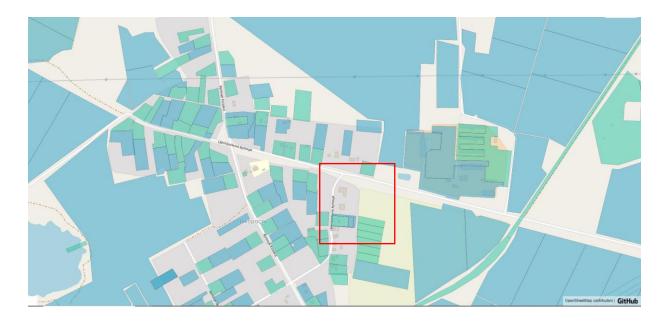

# Information about free industrial spaces (premises) Tsentralna St., 33 A, Iskorost village, Korostensky district

| The name of the production area                                             | Non-residential buildings and structures on<br>the street. Tsentralna,<br>33-A, Iskorost village, Korostensky district                                                                                                                                                                                           |
|-----------------------------------------------------------------------------|------------------------------------------------------------------------------------------------------------------------------------------------------------------------------------------------------------------------------------------------------------------------------------------------------------------|
| Name of the settlement                                                      | St. Tsentralna, 33 A, Iskorost village                                                                                                                                                                                                                                                                           |
| District                                                                    | Korostensky                                                                                                                                                                                                                                                                                                      |
| Region                                                                      | Zhytomyr                                                                                                                                                                                                                                                                                                         |
| Owner                                                                       | Korosten City Council                                                                                                                                                                                                                                                                                            |
| Ownership                                                                   | Communal                                                                                                                                                                                                                                                                                                         |
| Web-site                                                                    | https://korosten-rada.gov.ua/                                                                                                                                                                                                                                                                                    |
| Coordinates on Google Maps                                                  | 50°54'58.1"N 28°39'37.8"E                                                                                                                                                                                                                                                                                        |
| Driveways                                                                   |                                                                                                                                                                                                                                                                                                                  |
| Distance to the nearest district center, (km)                               | 5 km                                                                                                                                                                                                                                                                                                             |
| Distance to the nearest regional center, (km)                               | 88 км km                                                                                                                                                                                                                                                                                                         |
| Availability of an access railway track                                     | "Drevlyanka" station - 6 km;                                                                                                                                                                                                                                                                                     |
|                                                                             | Shchorsivka station - 8.5 km.                                                                                                                                                                                                                                                                                    |
| Name of the nearest railway freight station and distance to it, (km)        | Korosten station 6 km.                                                                                                                                                                                                                                                                                           |
| The presence of an access road with a hard surface for trucks               | 0,5 km                                                                                                                                                                                                                                                                                                           |
| Distance to the state highway (km)                                          | M-07 10,7 km; P-28 15,6 km                                                                                                                                                                                                                                                                                       |
| Name of the nearest airport and distance to it,                             | 172 km                                                                                                                                                                                                                                                                                                           |
| km                                                                          |                                                                                                                                                                                                                                                                                                                  |
| Characteristics of production areas                                         |                                                                                                                                                                                                                                                                                                                  |
| Area (thousand square meters)                                               | 300 square meters                                                                                                                                                                                                                                                                                                |
| Technical condition (perfect, good, average, bad)                           | Bad, in need of major repairs                                                                                                                                                                                                                                                                                    |
| What basic work must be done to prepare the area for the production process | Overhaul                                                                                                                                                                                                                                                                                                         |
| Can these works be done at the owner's expense                              | no                                                                                                                                                                                                                                                                                                               |
| Additional Information                                                      | Non-residential buildings and structures need<br>major repairs. The presence of an access road<br>and the possibility of connecting electricity.                                                                                                                                                                 |
| Information about the contact person                                        |                                                                                                                                                                                                                                                                                                                  |
| Name, surname                                                               | Oleksandr Yasynetskyi                                                                                                                                                                                                                                                                                            |
| Position                                                                    | Deputy mayor for the activities of the<br>executive bodies of the council in the spheres<br>of balanced economic and social development<br>of the territorial community, implementation<br>of the state budget policy on the territory of<br>the community and communal property of the<br>territorial community |
| Language of communication                                                   | Ukrainian                                                                                                                                                                                                                                                                                                        |
| Phone number                                                                | +38 (04142) 9-62-26                                                                                                                                                                                                                                                                                              |
| E-mail                                                                      | General_department@korosten-rada.gov.ua                                                                                                                                                                                                                                                                          |
| Terms of transfer to the investor                                           |                                                                                                                                                                                                                                                                                                                  |
| Rent, permanent use, sale, other                                            | selling                                                                                                                                                                                                                                                                                                          |
| The cost of rent per year, USD. USA./m. sq.                                 | By appointment                                                                                                                                                                                                                                                                                                   |

| Selling price, USD USA/m. sq.                 | By appointment |
|-----------------------------------------------|----------------|
| Date of information preparation (month, year) | October 2023   |