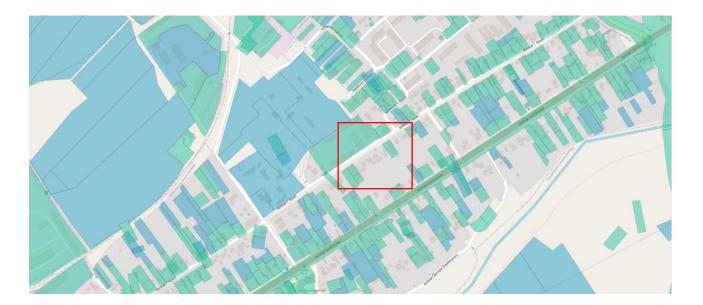

### Information about free industrial spaces (premises) 4071.2 sq.m. 69 Kemskogo street, Korosten city, Korosten district

| The name of the production area                    | Non-residential buildings and structures   |
|----------------------------------------------------|--------------------------------------------|
|                                                    | on the street. Kemskogo, 69, Korosten      |
|                                                    | city, Korosten district                    |
| Name of the settlement                             | St. Kemskogo, 69, Korosten                 |
| District                                           | Korostensky                                |
| Region                                             | Zhytomyr                                   |
| Owner                                              | Korosten City Council                      |
| Ownership                                          | Communal                                   |
| Web-site                                           | https://korosten-rada.gov.ua/              |
| Coordinates on Google Maps                         | 50.96011177740974,                         |
|                                                    | 28.65951200948344                          |
| Driveway                                           | S                                          |
| Distance to the nearest district center, (km)      | 0 km                                       |
| Distance to the nearest regional center, (km)      | 88 km                                      |
| Availability of an access railway track            | 2.6 km Korosten-Logistic railway           |
|                                                    | terminal                                   |
| Name of the nearest railway freight station and    | Korosten station 3 km.                     |
| distance to it, (km)                               |                                            |
| The presence of an access road with a hard surface | 0,5 km                                     |
| for trucks                                         |                                            |
| Distance to the state highway (km)                 | M 07- 4,6 km;                              |
| Name of the nearest airport and distance to it, km | 160 km                                     |
| Characteristics of pro                             | duction areas                              |
| Area (thousand square meters)                      | 4071.2 sq. m.                              |
| How are areas provided:                            |                                            |
| • Electricity supply.                              | +                                          |
| • Water supply.                                    | +                                          |
| • Drainage.                                        | +                                          |
| How to provide space heating                       | Centralized heating                        |
| Technical condition (perfect, good, average, bad)  | Satisfactory.                              |
| What basic work must be done to prepare the area   | Overhaul                                   |
| for the production process                         |                                            |
| Can these works be done at the owner's expense     | no                                         |
| Additional Information                             | Non-residential buildings and structures.  |
|                                                    | Satisfactory technical condition. The      |
|                                                    | presence of an access road, connected      |
|                                                    | central heating, electricity supply, water |
|                                                    | supply and drainage.                       |
| Information about the                              |                                            |
| Name, surname                                      | Oleksandr Yasynetskyi                      |
| Position                                           | Deputy mayor for the activities of the     |
|                                                    | executive bodies of the council in the     |
|                                                    | spheres of balanced economic and social    |
|                                                    | development of the territorial             |
|                                                    | community, implementation of the state     |
|                                                    | budget policy on the territory of the      |
|                                                    | community and communal property of         |
|                                                    | the territorial community                  |
| Language of communication                          | Ukrainian                                  |

| Phone number                                  | +38 (04142) 9-62-26          |
|-----------------------------------------------|------------------------------|
| E-mail                                        | General_department@korosten- |
|                                               | rada.gov.ua                  |
| Terms of transfer to the investor             |                              |
| Rent, permanent use, sale, other              | selling                      |
| The cost of rent per year, USD. USA./m. sq.   | By appointment               |
| Selling price, USD USA/m. sq.                 | By appointment               |
| Date of information preparation (month, year) | October 2023                 |