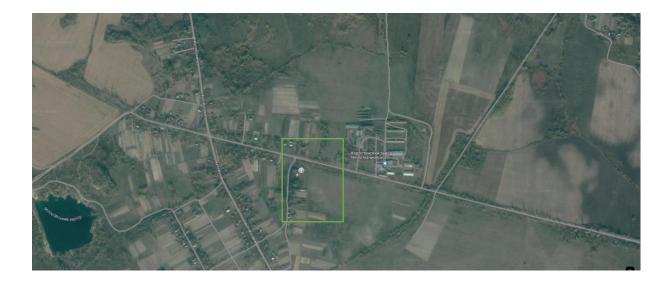

# Information about free industrial spaces (premises) Tsentralna St., 33 A, Iskorost village, Korostensky district

| The name of the production area                                             | Non-residential buildings and structures on<br>the street. Tsentralna,<br>33-A, Iskorost village, Korostensky district                                                                                                                                                                                           |
|-----------------------------------------------------------------------------|------------------------------------------------------------------------------------------------------------------------------------------------------------------------------------------------------------------------------------------------------------------------------------------------------------------|
| Name of the settlement                                                      | St. Tsentralna, 33 A, Iskorost village                                                                                                                                                                                                                                                                           |
| District                                                                    | Korostensky                                                                                                                                                                                                                                                                                                      |
| Region                                                                      | Zhytomyr                                                                                                                                                                                                                                                                                                         |
| Owner                                                                       | Korosten City Council                                                                                                                                                                                                                                                                                            |
| Ownership                                                                   | Communal                                                                                                                                                                                                                                                                                                         |
| Web-site                                                                    | https://korosten-rada.gov.ua/                                                                                                                                                                                                                                                                                    |
| Coordinates on Google Maps                                                  | 50°54'58.1"N 28°39'37.8"E                                                                                                                                                                                                                                                                                        |
| Driveways                                                                   |                                                                                                                                                                                                                                                                                                                  |
| Distance to the nearest district center, (km)                               | 5 km                                                                                                                                                                                                                                                                                                             |
| Distance to the nearest regional center, (km)                               | 88 км km                                                                                                                                                                                                                                                                                                         |
| Availability of an access railway track                                     | "Drevlyanka" station - 6 km;                                                                                                                                                                                                                                                                                     |
|                                                                             | Shchorsivka station - 8.5 km.                                                                                                                                                                                                                                                                                    |
| Name of the nearest railway freight station and distance to it, (km)        | Korosten station 6 km.                                                                                                                                                                                                                                                                                           |
| The presence of an access road with a hard surface for trucks               | 0,5 km                                                                                                                                                                                                                                                                                                           |
| Distance to the state highway (km)                                          | M-07 10,7 km; P-28 15,6 km                                                                                                                                                                                                                                                                                       |
| Name of the nearest airport and distance to it,                             | 172 km                                                                                                                                                                                                                                                                                                           |
| km                                                                          |                                                                                                                                                                                                                                                                                                                  |
| Characteristics of production areas                                         |                                                                                                                                                                                                                                                                                                                  |
| Area (thousand square meters)                                               | 300 square meters                                                                                                                                                                                                                                                                                                |
| Technical condition (perfect, good, average, bad)                           | Bad, in need of major repairs                                                                                                                                                                                                                                                                                    |
| What basic work must be done to prepare the area for the production process | Overhaul                                                                                                                                                                                                                                                                                                         |
| Can these works be done at the owner's expense                              | no                                                                                                                                                                                                                                                                                                               |
| Additional Information                                                      | Non-residential buildings and structures need<br>major repairs. The presence of an access road<br>and the possibility of connecting electricity.                                                                                                                                                                 |
| Information about the contact person                                        |                                                                                                                                                                                                                                                                                                                  |
| Name, surname                                                               | Oleksandr Yasynetskyi                                                                                                                                                                                                                                                                                            |
| Position                                                                    | Deputy mayor for the activities of the<br>executive bodies of the council in the spheres<br>of balanced economic and social development<br>of the territorial community, implementation<br>of the state budget policy on the territory of<br>the community and communal property of the<br>territorial community |
| Language of communication                                                   | Ukrainian                                                                                                                                                                                                                                                                                                        |
| Phone number                                                                | +38 (04142) 9-62-26                                                                                                                                                                                                                                                                                              |
| E-mail                                                                      | General_department@korosten-rada.gov.ua                                                                                                                                                                                                                                                                          |
| Terms of transfer to the investor                                           |                                                                                                                                                                                                                                                                                                                  |
| Rent, permanent use, sale, other                                            | selling                                                                                                                                                                                                                                                                                                          |
| The cost of rent per year, USD. USA./m. sq.                                 | By appointment                                                                                                                                                                                                                                                                                                   |

| Selling price, USD USA/m. sq.                 | By appointment |
|-----------------------------------------------|----------------|
| Date of information preparation (month, year) | October 2023   |