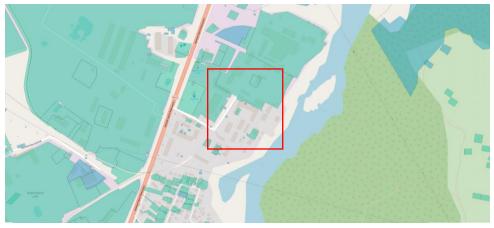

### Information about free industrial spaces (premises) 4071.2 sq.m. 69 Kemskogo street, Korosten city, Korosten district

| The name of the production area                    | Non-residential buildings and structures   |
|----------------------------------------------------|--------------------------------------------|
|                                                    | on the street. Kemskogo, 69, Korosten      |
|                                                    | city, Korosten district                    |
| Name of the settlement                             | St. Kemskogo, 69, Korosten                 |
| District                                           | Korostensky                                |
| Region                                             | Zhytomyr                                   |
| Owner                                              | Korosten City Council                      |
| Ownership                                          | Communal                                   |
| Web-site                                           | https://korosten-rada.gov.ua/              |
| Coordinates on Google Maps                         | 50.96011177740974,                         |
|                                                    | 28.65951200948344                          |
| Driveway                                           | S                                          |
| Distance to the nearest district center, (km)      | 0 km                                       |
| Distance to the nearest regional center, (km)      | 88 km                                      |
| Availability of an access railway track            | 2.6 km Korosten-Logistic railway           |
|                                                    | terminal                                   |
| Name of the nearest railway freight station and    | Korosten station 3 km.                     |
| distance to it, (km)                               |                                            |
| The presence of an access road with a hard surface | 0,5 km                                     |
| for trucks                                         |                                            |
| Distance to the state highway (km)                 | M 07- 4,6 km;                              |
| Name of the nearest airport and distance to it, km | 160 km                                     |
| Characteristics of pro                             | duction areas                              |
| Area (thousand square meters)                      | 4071.2 sq. m.                              |
| How are areas provided:                            |                                            |
| • Electricity supply.                              | +                                          |
| • Water supply.                                    | +                                          |
| • Drainage.                                        | +                                          |
| How to provide space heating                       | Centralized heating                        |
| Technical condition (perfect, good, average, bad)  | Satisfactory.                              |
| What basic work must be done to prepare the area   | Overhaul                                   |
| for the production process                         |                                            |
| Can these works be done at the owner's expense     | no                                         |
| Additional Information                             | Non-residential buildings and structures.  |
|                                                    | Satisfactory technical condition. The      |
|                                                    | presence of an access road, connected      |
|                                                    | central heating, electricity supply, water |
|                                                    | supply and drainage.                       |
| Information about the                              |                                            |
| Name, surname                                      | Oleksandr Yasynetskyi                      |
| Position                                           | Deputy mayor for the activities of the     |
|                                                    | executive bodies of the council in the     |
|                                                    | spheres of balanced economic and social    |
|                                                    | development of the territorial             |
|                                                    | community, implementation of the state     |
|                                                    | budget policy on the territory of the      |
|                                                    | community and communal property of         |
|                                                    | the territorial community                  |
| Language of communication                          | Ukrainian                                  |

| Phone number                                  | +38 (04142) 9-62-26          |
|-----------------------------------------------|------------------------------|
| E-mail                                        | General_department@korosten- |
|                                               | rada.gov.ua                  |
| Terms of transfer to the investor             |                              |
| Rent, permanent use, sale, other              | selling                      |
| The cost of rent per year, USD. USA./m. sq.   | By appointment               |
| Selling price, USD USA/m. sq.                 | By appointment               |
| Date of information preparation (month, year) | October 2023                 |