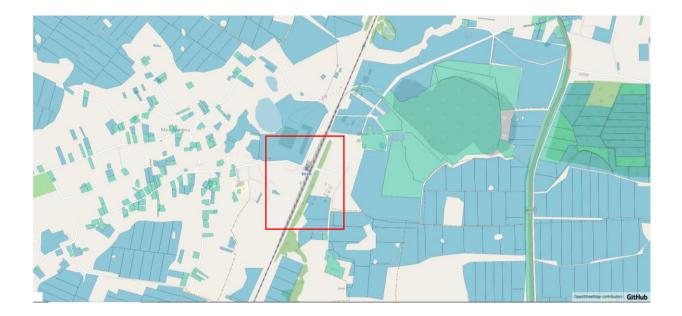

# Information about free industrial spaces (premises) Tsentralna St., 33 A, Iskorost village, Korostensky district

| The name of the production area                                             | Non-residential buildings and structures on<br>the street. Tsentralna,<br>33-A, Iskorost village, Korostensky district                                                                                                                                                                                           |
|-----------------------------------------------------------------------------|------------------------------------------------------------------------------------------------------------------------------------------------------------------------------------------------------------------------------------------------------------------------------------------------------------------|
| Name of the settlement                                                      | St. Tsentralna, 33 A, Iskorost village                                                                                                                                                                                                                                                                           |
| District                                                                    | Korostensky                                                                                                                                                                                                                                                                                                      |
| Region                                                                      | Zhytomyr                                                                                                                                                                                                                                                                                                         |
| Owner                                                                       | Korosten City Council                                                                                                                                                                                                                                                                                            |
| Ownership                                                                   | Communal                                                                                                                                                                                                                                                                                                         |
| Web-site                                                                    | https://korosten-rada.gov.ua/                                                                                                                                                                                                                                                                                    |
| Coordinates on Google Maps                                                  | 50°54'58.1"N 28°39'37.8"E                                                                                                                                                                                                                                                                                        |
| Driveways                                                                   |                                                                                                                                                                                                                                                                                                                  |
| Distance to the nearest district center, (km)                               | 5 km                                                                                                                                                                                                                                                                                                             |
| Distance to the nearest regional center, (km)                               | 88 км km                                                                                                                                                                                                                                                                                                         |
| Availability of an access railway track                                     | "Drevlyanka" station - 6 km;                                                                                                                                                                                                                                                                                     |
|                                                                             | Shchorsivka station - 8.5 km.                                                                                                                                                                                                                                                                                    |
| Name of the nearest railway freight station and distance to it, (km)        | Korosten station 6 km.                                                                                                                                                                                                                                                                                           |
| The presence of an access road with a hard surface for trucks               | 0,5 km                                                                                                                                                                                                                                                                                                           |
| Distance to the state highway (km)                                          | M-07 10,7 km; P-28 15,6 km                                                                                                                                                                                                                                                                                       |
| Name of the nearest airport and distance to it,                             | 172 km                                                                                                                                                                                                                                                                                                           |
| km                                                                          |                                                                                                                                                                                                                                                                                                                  |
| Characteristics of production areas                                         |                                                                                                                                                                                                                                                                                                                  |
| Area (thousand square meters)                                               | 300 square meters                                                                                                                                                                                                                                                                                                |
| Technical condition (perfect, good, average, bad)                           | Bad, in need of major repairs                                                                                                                                                                                                                                                                                    |
| What basic work must be done to prepare the area for the production process | Overhaul                                                                                                                                                                                                                                                                                                         |
| Can these works be done at the owner's expense                              | no                                                                                                                                                                                                                                                                                                               |
| Additional Information                                                      | Non-residential buildings and structures need<br>major repairs. The presence of an access road<br>and the possibility of connecting electricity.                                                                                                                                                                 |
| Information about the contact person                                        |                                                                                                                                                                                                                                                                                                                  |
| Name, surname                                                               | Oleksandr Yasynetskyi                                                                                                                                                                                                                                                                                            |
| Position                                                                    | Deputy mayor for the activities of the<br>executive bodies of the council in the spheres<br>of balanced economic and social development<br>of the territorial community, implementation<br>of the state budget policy on the territory of<br>the community and communal property of the<br>territorial community |
| Language of communication                                                   | Ukrainian                                                                                                                                                                                                                                                                                                        |
| Phone number                                                                | +38 (04142) 9-62-26                                                                                                                                                                                                                                                                                              |
| E-mail                                                                      | General_department@korosten-rada.gov.ua                                                                                                                                                                                                                                                                          |
| Terms of transfer to the investor                                           |                                                                                                                                                                                                                                                                                                                  |
| Rent, permanent use, sale, other                                            | selling                                                                                                                                                                                                                                                                                                          |
| The cost of rent per year, USD. USA./m. sq.                                 | By appointment                                                                                                                                                                                                                                                                                                   |

| Selling price, USD USA/m. sq.                 | By appointment |
|-----------------------------------------------|----------------|
| Date of information preparation (month, year) | October 2023   |