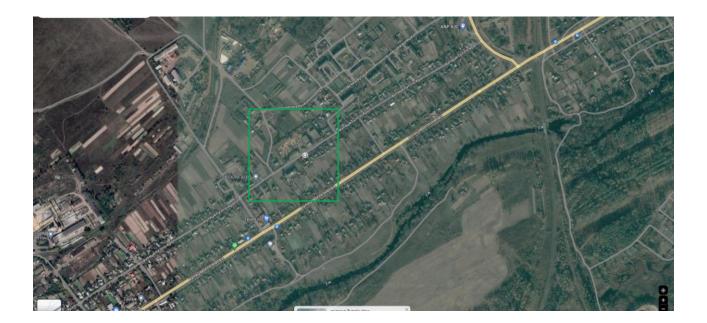

# Information about free industrial spaces (premises) Tsentralna St., 33 A, Iskorost village, Korostensky district

| The name of the production area                                             | Non-residential buildings and structures on<br>the street. Tsentralna,<br>33-A, Iskorost village, Korostensky district                                                                                                                                                                                           |
|-----------------------------------------------------------------------------|------------------------------------------------------------------------------------------------------------------------------------------------------------------------------------------------------------------------------------------------------------------------------------------------------------------|
| Name of the settlement                                                      | St. Tsentralna, 33 A, Iskorost village                                                                                                                                                                                                                                                                           |
| District                                                                    | Korostensky                                                                                                                                                                                                                                                                                                      |
| Region                                                                      | Zhytomyr                                                                                                                                                                                                                                                                                                         |
| Owner                                                                       | Korosten City Council                                                                                                                                                                                                                                                                                            |
| Ownership                                                                   | Communal                                                                                                                                                                                                                                                                                                         |
| Web-site                                                                    | https://korosten-rada.gov.ua/                                                                                                                                                                                                                                                                                    |
| Coordinates on Google Maps                                                  | 50°54'58.1"N 28°39'37.8"E                                                                                                                                                                                                                                                                                        |
| Driveways                                                                   |                                                                                                                                                                                                                                                                                                                  |
| Distance to the nearest district center, (km)                               | 5 km                                                                                                                                                                                                                                                                                                             |
| Distance to the nearest regional center, (km)                               | 88 км km                                                                                                                                                                                                                                                                                                         |
| Availability of an access railway track                                     | "Drevlyanka" station - 6 km;                                                                                                                                                                                                                                                                                     |
|                                                                             | Shchorsivka station - 8.5 km.                                                                                                                                                                                                                                                                                    |
| Name of the nearest railway freight station and distance to it, (km)        | Korosten station 6 km.                                                                                                                                                                                                                                                                                           |
| The presence of an access road with a hard surface for trucks               | 0,5 km                                                                                                                                                                                                                                                                                                           |
| Distance to the state highway (km)                                          | M-07 10,7 km; P-28 15,6 km                                                                                                                                                                                                                                                                                       |
| Name of the nearest airport and distance to it,                             | 172 km                                                                                                                                                                                                                                                                                                           |
| km                                                                          |                                                                                                                                                                                                                                                                                                                  |
| Characteristics of production areas                                         |                                                                                                                                                                                                                                                                                                                  |
| Area (thousand square meters)                                               | 300 square meters                                                                                                                                                                                                                                                                                                |
| Technical condition (perfect, good, average, bad)                           | Bad, in need of major repairs                                                                                                                                                                                                                                                                                    |
| What basic work must be done to prepare the area for the production process | Overhaul                                                                                                                                                                                                                                                                                                         |
| Can these works be done at the owner's expense                              | no                                                                                                                                                                                                                                                                                                               |
| Additional Information                                                      | Non-residential buildings and structures need<br>major repairs. The presence of an access road<br>and the possibility of connecting electricity.                                                                                                                                                                 |
| Information about the contact person                                        |                                                                                                                                                                                                                                                                                                                  |
| Name, surname                                                               | Oleksandr Yasynetskyi                                                                                                                                                                                                                                                                                            |
| Position                                                                    | Deputy mayor for the activities of the<br>executive bodies of the council in the spheres<br>of balanced economic and social development<br>of the territorial community, implementation<br>of the state budget policy on the territory of<br>the community and communal property of the<br>territorial community |
| Language of communication                                                   | Ukrainian                                                                                                                                                                                                                                                                                                        |
| Phone number                                                                | +38 (04142) 9-62-26                                                                                                                                                                                                                                                                                              |
| E-mail                                                                      | General_department@korosten-rada.gov.ua                                                                                                                                                                                                                                                                          |
| Terms of transfer to the investor                                           |                                                                                                                                                                                                                                                                                                                  |
| Rent, permanent use, sale, other                                            | selling                                                                                                                                                                                                                                                                                                          |
| The cost of rent per year, USD. USA./m. sq.                                 | By appointment                                                                                                                                                                                                                                                                                                   |

| Selling price, USD USA/m. sq.                 | By appointment |
|-----------------------------------------------|----------------|
| Date of information preparation (month, year) | October 2023   |