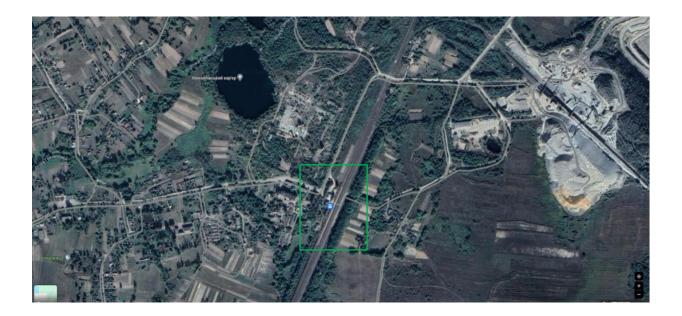

# Information about free industrial spaces (premises) Tsentralna St., 33 A, Iskorost village, Korostensky district

| The name of the production area                                             | Non-residential buildings and structures on<br>the street. Tsentralna,<br>33-A, Iskorost village, Korostensky district                                                                                                                                                                                           |
|-----------------------------------------------------------------------------|------------------------------------------------------------------------------------------------------------------------------------------------------------------------------------------------------------------------------------------------------------------------------------------------------------------|
| Name of the settlement                                                      | St. Tsentralna, 33 A, Iskorost village                                                                                                                                                                                                                                                                           |
| District                                                                    | Korostensky                                                                                                                                                                                                                                                                                                      |
| Region                                                                      | Zhytomyr                                                                                                                                                                                                                                                                                                         |
| Owner                                                                       | Korosten City Council                                                                                                                                                                                                                                                                                            |
| Ownership                                                                   | Communal                                                                                                                                                                                                                                                                                                         |
| Web-site                                                                    | https://korosten-rada.gov.ua/                                                                                                                                                                                                                                                                                    |
| Coordinates on Google Maps                                                  | 50°54'58.1"N 28°39'37.8"E                                                                                                                                                                                                                                                                                        |
| Driveways                                                                   |                                                                                                                                                                                                                                                                                                                  |
| Distance to the nearest district center, (km)                               | 5 km                                                                                                                                                                                                                                                                                                             |
| Distance to the nearest regional center, (km)                               | 88 км km                                                                                                                                                                                                                                                                                                         |
| Availability of an access railway track                                     | "Drevlyanka" station - 6 km;                                                                                                                                                                                                                                                                                     |
|                                                                             | Shchorsivka station - 8.5 km.                                                                                                                                                                                                                                                                                    |
| Name of the nearest railway freight station and distance to it, (km)        | Korosten station 6 km.                                                                                                                                                                                                                                                                                           |
| The presence of an access road with a hard surface for trucks               | 0,5 km                                                                                                                                                                                                                                                                                                           |
| Distance to the state highway (km)                                          | M-07 10,7 km; P-28 15,6 km                                                                                                                                                                                                                                                                                       |
| Name of the nearest airport and distance to it,                             | 172 km                                                                                                                                                                                                                                                                                                           |
| km                                                                          |                                                                                                                                                                                                                                                                                                                  |
| Characteristics of production areas                                         |                                                                                                                                                                                                                                                                                                                  |
| Area (thousand square meters)                                               | 300 square meters                                                                                                                                                                                                                                                                                                |
| Technical condition (perfect, good, average, bad)                           | Bad, in need of major repairs                                                                                                                                                                                                                                                                                    |
| What basic work must be done to prepare the area for the production process | Overhaul                                                                                                                                                                                                                                                                                                         |
| Can these works be done at the owner's expense                              | no                                                                                                                                                                                                                                                                                                               |
| Additional Information                                                      | Non-residential buildings and structures need<br>major repairs. The presence of an access road<br>and the possibility of connecting electricity.                                                                                                                                                                 |
| Information about the contact person                                        |                                                                                                                                                                                                                                                                                                                  |
| Name, surname                                                               | Oleksandr Yasynetskyi                                                                                                                                                                                                                                                                                            |
| Position                                                                    | Deputy mayor for the activities of the<br>executive bodies of the council in the spheres<br>of balanced economic and social development<br>of the territorial community, implementation<br>of the state budget policy on the territory of<br>the community and communal property of the<br>territorial community |
| Language of communication                                                   | Ukrainian                                                                                                                                                                                                                                                                                                        |
| Phone number                                                                | +38 (04142) 9-62-26                                                                                                                                                                                                                                                                                              |
| E-mail                                                                      | General_department@korosten-rada.gov.ua                                                                                                                                                                                                                                                                          |
| Terms of transfer to the investor                                           |                                                                                                                                                                                                                                                                                                                  |
| Rent, permanent use, sale, other                                            | selling                                                                                                                                                                                                                                                                                                          |
| The cost of rent per year, USD. USA./m. sq.                                 | By appointment                                                                                                                                                                                                                                                                                                   |

| Selling price, USD USA/m. sq.                 | By appointment |
|-----------------------------------------------|----------------|
| Date of information preparation (month, year) | October 2023   |