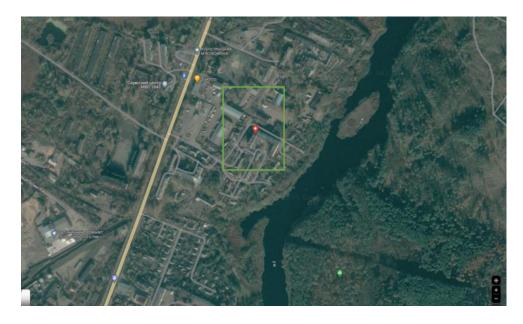

### Information about free industrial spaces (premises) 4071.2 sq.m. 69 Kemskogo street, Korosten city, Korosten district

| The name of the production area                    | Non-residential buildings and structures   |
|----------------------------------------------------|--------------------------------------------|
|                                                    | on the street. Kemskogo, 69, Korosten      |
|                                                    | city, Korosten district                    |
| Name of the settlement                             | St. Kemskogo, 69, Korosten                 |
| District                                           | Korostensky                                |
| Region                                             | Zhytomyr                                   |
| Owner                                              | Korosten City Council                      |
| Ownership                                          | Communal                                   |
| Web-site                                           | https://korosten-rada.gov.ua/              |
| Coordinates on Google Maps                         | 50.96011177740974,                         |
|                                                    | 28.65951200948344                          |
| Driveway                                           | S                                          |
| Distance to the nearest district center, (km)      | 0 km                                       |
| Distance to the nearest regional center, (km)      | 88 km                                      |
| Availability of an access railway track            | 2.6 km Korosten-Logistic railway           |
|                                                    | terminal                                   |
| Name of the nearest railway freight station and    | Korosten station 3 km.                     |
| distance to it, (km)                               |                                            |
| The presence of an access road with a hard surface | 0,5 km                                     |
| for trucks                                         |                                            |
| Distance to the state highway (km)                 | M 07- 4,6 km;                              |
| Name of the nearest airport and distance to it, km | 160 km                                     |
| Characteristics of pro                             | duction areas                              |
| Area (thousand square meters)                      | 4071.2 sq. m.                              |
| How are areas provided:                            |                                            |
| • Electricity supply.                              | +                                          |
| • Water supply.                                    | +                                          |
| • Drainage.                                        | +                                          |
| How to provide space heating                       | Centralized heating                        |
| Technical condition (perfect, good, average, bad)  | Satisfactory.                              |
| What basic work must be done to prepare the area   | Overhaul                                   |
| for the production process                         |                                            |
| Can these works be done at the owner's expense     | no                                         |
| Additional Information                             | Non-residential buildings and structures.  |
|                                                    | Satisfactory technical condition. The      |
|                                                    | presence of an access road, connected      |
|                                                    | central heating, electricity supply, water |
|                                                    | supply and drainage.                       |
| Information about the                              |                                            |
| Name, surname                                      | Oleksandr Yasynetskyi                      |
| Position                                           | Deputy mayor for the activities of the     |
|                                                    | executive bodies of the council in the     |
|                                                    | spheres of balanced economic and social    |
|                                                    | development of the territorial             |
|                                                    | community, implementation of the state     |
|                                                    | budget policy on the territory of the      |
|                                                    | community and communal property of         |
|                                                    | the territorial community                  |
| Language of communication                          | Ukrainian                                  |

| Phone number                                  | +38 (04142) 9-62-26          |
|-----------------------------------------------|------------------------------|
| E-mail                                        | General_department@korosten- |
|                                               | rada.gov.ua                  |
| Terms of transfer to the investor             |                              |
| Rent, permanent use, sale, other              | selling                      |
| The cost of rent per year, USD. USA./m. sq.   | By appointment               |
| Selling price, USD USA/m. sq.                 | By appointment               |
| Date of information preparation (month, year) | October 2023                 |