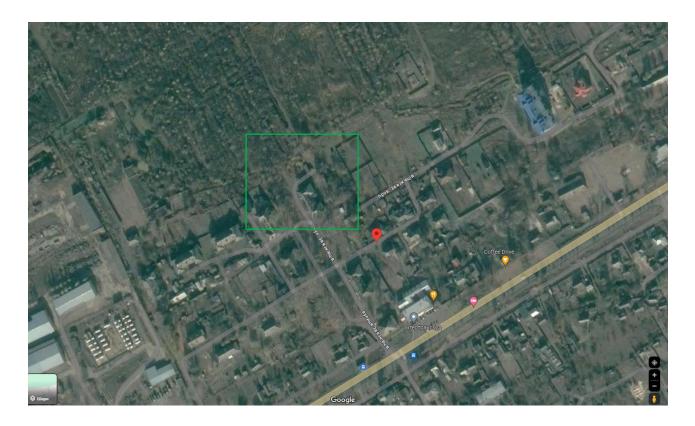

### Information about free industrial spaces (premises) 282 sq.m. Tsentralna Street, 22, Kholosne village, Korostensky district

|                                                                                                                                                                                                                   | Oleksandr Yasynetskyi<br>Deputy mayor for the activities of the executive<br>bodies of the council in the spheres of balanced<br>economic and social development of the<br>territorial community, implementation of the<br>state budget policy on the territory of the<br>community and communal property of the<br>territorial community<br>Ukrainian<br>+38 (04142) 9-62-26<br>General_department@korosten-rada.gov.ua<br>r to the investor<br>selling<br>By appointment<br>By appointment<br>October 2023 |
|-------------------------------------------------------------------------------------------------------------------------------------------------------------------------------------------------------------------|--------------------------------------------------------------------------------------------------------------------------------------------------------------------------------------------------------------------------------------------------------------------------------------------------------------------------------------------------------------------------------------------------------------------------------------------------------------------------------------------------------------|
| Information aboutName, surnamePositionPositionLanguage of communicationPhone numberE-mailE-mailTerms of transfeRent, permanent use, sale, otherThe cost of rent per year, USD. USA./m. sq.                        | Deputy mayor for the activities of the executive<br>bodies of the council in the spheres of balanced<br>economic and social development of the<br>territorial community, implementation of the<br>state budget policy on the territory of the<br>community and communal property of the<br>territorial community<br>Ukrainian<br>+38 (04142) 9-62-26<br>General_department@korosten-rada.gov.ua<br><b>r to the investor</b><br>selling<br>By appointment                                                     |
| Information aboutName, surnamePositionPositionLanguage of communicationPhone numberE-mailTerms of transfeRent, permanent use, sale, otherThe cost of rent per year, USD. USA./m. sq.                              | Deputy mayor for the activities of the executive<br>bodies of the council in the spheres of balanced<br>economic and social development of the<br>territorial community, implementation of the<br>state budget policy on the territory of the<br>community and communal property of the<br>territorial community<br>Ukrainian<br>+38 (04142) 9-62-26<br>General_department@korosten-rada.gov.ua<br><b>r to the investor</b><br>selling<br>By appointment                                                     |
| Information about         Name, surname         Position         Position         Language of communication         Phone number         E-mail         Terms of transfe         Rent, permanent use, sale, other | Deputy mayor for the activities of the executive<br>bodies of the council in the spheres of balanced<br>economic and social development of the<br>territorial community, implementation of the<br>state budget policy on the territory of the<br>community and communal property of the<br>territorial community<br>Ukrainian<br>+38 (04142) 9-62-26<br>General_department@korosten-rada.gov.ua<br><b>r to the investor</b><br>selling                                                                       |
| Information about         Name, surname       Position         Position       Information about         Language of communication       Phone number         E-mail       Terms of transfe                        | Deputy mayor for the activities of the executive<br>bodies of the council in the spheres of balanced<br>economic and social development of the<br>territorial community, implementation of the<br>state budget policy on the territory of the<br>community and communal property of the<br>territorial community<br>Ukrainian<br>+38 (04142) 9-62-26<br>General_department@korosten-rada.gov.ua<br><b>r to the investor</b>                                                                                  |
| Information about         Name, surname       Position         Position       Information about         Language of communication       Phone number         E-mail       Information about                       | Deputy mayor for the activities of the executive<br>bodies of the council in the spheres of balanced<br>economic and social development of the<br>territorial community, implementation of the<br>state budget policy on the territory of the<br>community and communal property of the<br>territorial community<br>Ukrainian<br>+38 (04142) 9-62-26<br>General_department@korosten-rada.gov.ua                                                                                                              |
| Information about         Name, surname         Position         Language of communication         Phone number                                                                                                   | Deputy mayor for the activities of the executive<br>bodies of the council in the spheres of balanced<br>economic and social development of the<br>territorial community, implementation of the<br>state budget policy on the territory of the<br>community and communal property of the<br>territorial community<br>Ukrainian<br>+38 (04142) 9-62-26                                                                                                                                                         |
| Information about         Name, surname         Position         Language of communication                                                                                                                        | Deputy mayor for the activities of the executive<br>bodies of the council in the spheres of balanced<br>economic and social development of the<br>territorial community, implementation of the<br>state budget policy on the territory of the<br>community and communal property of the<br>territorial community<br>Ukrainian                                                                                                                                                                                |
| Information about         Name, surname         Position                                                                                                                                                          | Deputy mayor for the activities of the executive<br>bodies of the council in the spheres of balanced<br>economic and social development of the<br>territorial community, implementation of the<br>state budget policy on the territory of the<br>community and communal property of the<br>territorial community                                                                                                                                                                                             |
| Information about Name, surname                                                                                                                                                                                   | Deputy mayor for the activities of the executive<br>bodies of the council in the spheres of balanced<br>economic and social development of the<br>territorial community, implementation of the<br>state budget policy on the territory of the<br>community and communal property of the                                                                                                                                                                                                                      |
| Information about Name, surname                                                                                                                                                                                   | Deputy mayor for the activities of the executive<br>bodies of the council in the spheres of balanced<br>economic and social development of the<br>territorial community, implementation of the<br>state budget policy on the territory of the                                                                                                                                                                                                                                                                |
| Information about Name, surname                                                                                                                                                                                   | Deputy mayor for the activities of the executive<br>bodies of the council in the spheres of balanced<br>economic and social development of the<br>territorial community, implementation of the                                                                                                                                                                                                                                                                                                               |
| Information about Name, surname                                                                                                                                                                                   | Deputy mayor for the activities of the executive<br>bodies of the council in the spheres of balanced                                                                                                                                                                                                                                                                                                                                                                                                         |
| Information about Name, surname                                                                                                                                                                                   | Deputy mayor for the activities of the executive                                                                                                                                                                                                                                                                                                                                                                                                                                                             |
| Information about Name, surname                                                                                                                                                                                   |                                                                                                                                                                                                                                                                                                                                                                                                                                                                                                              |
| Information about                                                                                                                                                                                                 | Oleksandr Yasynetskyi                                                                                                                                                                                                                                                                                                                                                                                                                                                                                        |
|                                                                                                                                                                                                                   |                                                                                                                                                                                                                                                                                                                                                                                                                                                                                                              |
|                                                                                                                                                                                                                   |                                                                                                                                                                                                                                                                                                                                                                                                                                                                                                              |
|                                                                                                                                                                                                                   | possibility of connecting electricity.                                                                                                                                                                                                                                                                                                                                                                                                                                                                       |
| Auditional information                                                                                                                                                                                            | repairs. The presence of an access road and the                                                                                                                                                                                                                                                                                                                                                                                                                                                              |
|                                                                                                                                                                                                                   | The non-residential building needs major                                                                                                                                                                                                                                                                                                                                                                                                                                                                     |
| expense                                                                                                                                                                                                           |                                                                                                                                                                                                                                                                                                                                                                                                                                                                                                              |
| Can these works be done at the owner's                                                                                                                                                                            | no                                                                                                                                                                                                                                                                                                                                                                                                                                                                                                           |
| area for the production process                                                                                                                                                                                   | *                                                                                                                                                                                                                                                                                                                                                                                                                                                                                                            |
| What basic work must be done to prepare the                                                                                                                                                                       | Overhaul                                                                                                                                                                                                                                                                                                                                                                                                                                                                                                     |
| Area (thousand square meters)                                                                                                                                                                                     | 282 square meters                                                                                                                                                                                                                                                                                                                                                                                                                                                                                            |
| Characteristics of                                                                                                                                                                                                | production areas                                                                                                                                                                                                                                                                                                                                                                                                                                                                                             |
| km                                                                                                                                                                                                                |                                                                                                                                                                                                                                                                                                                                                                                                                                                                                                              |
| Name of the nearest airport and distance to it,                                                                                                                                                                   | 160 km                                                                                                                                                                                                                                                                                                                                                                                                                                                                                                       |
| Distance to the state highway (km)                                                                                                                                                                                | M-07- 22 km; P-28 – 9 km                                                                                                                                                                                                                                                                                                                                                                                                                                                                                     |
| surface for trucks                                                                                                                                                                                                |                                                                                                                                                                                                                                                                                                                                                                                                                                                                                                              |
| The presence of an access road with a hard                                                                                                                                                                        | 0,1 km                                                                                                                                                                                                                                                                                                                                                                                                                                                                                                       |
| and distance to it, (km)                                                                                                                                                                                          |                                                                                                                                                                                                                                                                                                                                                                                                                                                                                                              |
| Name of the nearest railway freight station                                                                                                                                                                       | 14 km Korosten station                                                                                                                                                                                                                                                                                                                                                                                                                                                                                       |
| Availability of an access railway track                                                                                                                                                                           | 7 км Ushomyr station                                                                                                                                                                                                                                                                                                                                                                                                                                                                                         |
| Distance to the nearest regional center, (km)                                                                                                                                                                     | 81,1 km                                                                                                                                                                                                                                                                                                                                                                                                                                                                                                      |
| Distance to the nearest district center, (km)                                                                                                                                                                     | 12 km                                                                                                                                                                                                                                                                                                                                                                                                                                                                                                        |
| Drive                                                                                                                                                                                                             |                                                                                                                                                                                                                                                                                                                                                                                                                                                                                                              |
| Coordinates on Google Maps                                                                                                                                                                                        | 50°51'46.2"N 28°40'35.1"E                                                                                                                                                                                                                                                                                                                                                                                                                                                                                    |
|                                                                                                                                                                                                                   | https://korosten-rada.gov.ua/                                                                                                                                                                                                                                                                                                                                                                                                                                                                                |
| Ownership                                                                                                                                                                                                         | Communal                                                                                                                                                                                                                                                                                                                                                                                                                                                                                                     |
| Owner                                                                                                                                                                                                             | Korosten City Council                                                                                                                                                                                                                                                                                                                                                                                                                                                                                        |
| Region                                                                                                                                                                                                            | Zhytomyr                                                                                                                                                                                                                                                                                                                                                                                                                                                                                                     |
| District                                                                                                                                                                                                          | Korostensky                                                                                                                                                                                                                                                                                                                                                                                                                                                                                                  |
| Name of the settlement                                                                                                                                                                                            | St. Tsentralna, 22, Kholosne village                                                                                                                                                                                                                                                                                                                                                                                                                                                                         |
|                                                                                                                                                                                                                   | Tsentralna, 22, Kholosne village, Korostensky district                                                                                                                                                                                                                                                                                                                                                                                                                                                       |
| The name of the production area                                                                                                                                                                                   | Non-residential building on the street                                                                                                                                                                                                                                                                                                                                                                                                                                                                       |